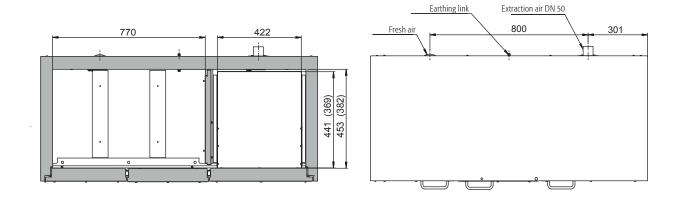

#### **Function / construction:**

- Robust construction and longevity: body made of powdercoated sheet steel
- User-friendly and safe: door and drawer remain open in any position, interior of the cabinet completely visible access to all containers, 93° opening of the wing door
- **Safe:** drawer fitted with earthing wire incl. clamp as standard, seal welded sump, drawers are self-closing in the event of fire
- No unauthorised use: door and drawer lockable with cylinder lock and locking state indicator (red/green)
- **Mobile:** castors with plinth (optionally available), easy moving of the cabinet
- Ventilation: integrated air ducts ready for connection (DN 50) to a technical exhaust system

| Height (internal)                                                  | 502.00 mm             |
|--------------------------------------------------------------------|-----------------------|
| The available internal dimensions can vary depending on the interi | or equipment package. |
|                                                                    |                       |
| Weight / Load                                                      |                       |
| Weight without interior equipment                                  | 230 kg                |
| Distributed load                                                   | 240.00 kg/m²          |
| Maximum load                                                       | 300 kg                |
| Ventilation                                                        |                       |
| Extraction air                                                     | 50 DN                 |
| Minimum exhaust air quantity 10 times                              | 3 m³/h                |
| Differential pressure (10 times air change)                        | 1 Pa                  |
|                                                                    |                       |
| Colouring / Surface finish                                         |                       |
| Body colour code                                                   | RAL 7035              |
| Body colour                                                        | Light grey            |
| Body surface finish                                                | plain                 |
| Door / Drawer colour code                                          | RAL 7035              |
| Door / Drawer colour                                               | Light grey            |
| Door / Drawer surface finish                                       | plain                 |
|                                                                    |                       |
| General Information                                                |                       |
| Number of drawers                                                  | 1                     |
| Capacity drawer                                                    | 11.50 litres          |
| Number of doors                                                    | 2                     |
| Door opening angle                                                 | 93.00°                |
| Depth with open doors                                              | 990 mm                |
|                                                                    |                       |