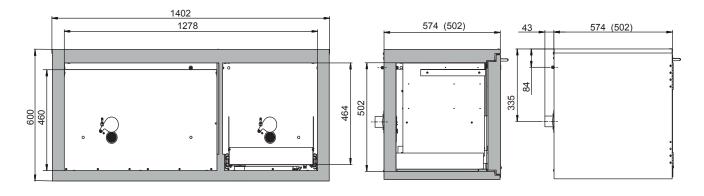

#### Dimensions

| Width (external)                                                                                                                                                                                                                                                                                                                                                                                                                                                                                                                                                                                                                                                                                                                                                                                                                                                                                                                                                                                                                                                                                                                                                                                                                                                                                                                                                                                                                                                                                                                                                                                                                                                                                                                                                                                                                                                                                                                                                                                                                                                                                                               | 1402.00 mm                                                                                                      |
|--------------------------------------------------------------------------------------------------------------------------------------------------------------------------------------------------------------------------------------------------------------------------------------------------------------------------------------------------------------------------------------------------------------------------------------------------------------------------------------------------------------------------------------------------------------------------------------------------------------------------------------------------------------------------------------------------------------------------------------------------------------------------------------------------------------------------------------------------------------------------------------------------------------------------------------------------------------------------------------------------------------------------------------------------------------------------------------------------------------------------------------------------------------------------------------------------------------------------------------------------------------------------------------------------------------------------------------------------------------------------------------------------------------------------------------------------------------------------------------------------------------------------------------------------------------------------------------------------------------------------------------------------------------------------------------------------------------------------------------------------------------------------------------------------------------------------------------------------------------------------------------------------------------------------------------------------------------------------------------------------------------------------------------------------------------------------------------------------------------------------------|-----------------------------------------------------------------------------------------------------------------|
| Depth (external)                                                                                                                                                                                                                                                                                                                                                                                                                                                                                                                                                                                                                                                                                                                                                                                                                                                                                                                                                                                                                                                                                                                                                                                                                                                                                                                                                                                                                                                                                                                                                                                                                                                                                                                                                                                                                                                                                                                                                                                                                                                                                                               | 574.00 mm                                                                                                       |
| Height (external)                                                                                                                                                                                                                                                                                                                                                                                                                                                                                                                                                                                                                                                                                                                                                                                                                                                                                                                                                                                                                                                                                                                                                                                                                                                                                                                                                                                                                                                                                                                                                                                                                                                                                                                                                                                                                                                                                                                                                                                                                                                                                                              | 600.00 mm                                                                                                       |
| Width (internal)                                                                                                                                                                                                                                                                                                                                                                                                                                                                                                                                                                                                                                                                                                                                                                                                                                                                                                                                                                                                                                                                                                                                                                                                                                                                                                                                                                                                                                                                                                                                                                                                                                                                                                                                                                                                                                                                                                                                                                                                                                                                                                               | 1279.00 mm                                                                                                      |
| Depth (internal)                                                                                                                                                                                                                                                                                                                                                                                                                                                                                                                                                                                                                                                                                                                                                                                                                                                                                                                                                                                                                                                                                                                                                                                                                                                                                                                                                                                                                                                                                                                                                                                                                                                                                                                                                                                                                                                                                                                                                                                                                                                                                                               | 452.00 mm                                                                                                       |
| Height (internal)                                                                                                                                                                                                                                                                                                                                                                                                                                                                                                                                                                                                                                                                                                                                                                                                                                                                                                                                                                                                                                                                                                                                                                                                                                                                                                                                                                                                                                                                                                                                                                                                                                                                                                                                                                                                                                                                                                                                                                                                                                                                                                              | 502.00 mm                                                                                                       |
| where the state of | e de la companya de l |

| Height (internal)                                                  | 502.00 mm             |
|--------------------------------------------------------------------|-----------------------|
| The available internal dimensions can vary depending on the interi | or equipment package. |
|                                                                    |                       |
| Weight / Load                                                      |                       |
| Weight without interior equipment                                  | 230 kg                |
| Distributed load                                                   | 240.00 kg/m²          |
| Maximum load                                                       | 300 kg                |
| Ventilation                                                        |                       |
| Extraction air                                                     | 50 DN                 |
| Minimum exhaust air quantity 10 times                              | 3 m³/h                |
| Differential pressure (10 times air change)                        | 1 Pa                  |
|                                                                    |                       |
| Colouring / Surface finish                                         |                       |
| Body colour code                                                   | RAL 7035              |
| Body colour                                                        | Light grey            |
| Body surface finish                                                | plain                 |
| Door / Drawer colour code                                          | RAL 7035              |
| Door / Drawer colour                                               | Light grey            |
| Door / Drawer surface finish                                       | plain                 |
|                                                                    |                       |
| General Information                                                |                       |
| Number of drawers                                                  | 1                     |
| Capacity drawer                                                    | 11.50 litres          |
| Number of doors                                                    | 2                     |
| Door opening angle                                                 | 93.00°                |
| Depth with open doors                                              | 990 mm                |
|                                                                    |                       |