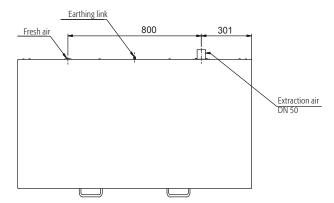

## **Function / construction:**

- **Robust construction and longevity:** body made of powder-coated sheet steel
- **User-friendly:** drawers remain open in any position, interior of drawers completely visible access to all containers
- **Safe:** drawers fitted with earthing wire incl. clamp as standard, seal welded sump, drawers are self-closing in the event of fire
- **No unauthorised use:** drawers lockable with cylinder lock and locking state indicator (red/green)
- **Mobile:** castors with plinth (optionally available), easy moving of the cabinet
- **Ventilation:** integrated air ducts ready for connection (DN 50) to a technical exhaust system

| Weight / Load                                                          |                 |
|------------------------------------------------------------------------|-----------------|
| Weight without interior equipment                                      | 230 kg          |
| Distributed load                                                       | 240.00 kg/m²    |
| Maximum load                                                           | 300 kg          |
|                                                                        |                 |
| Ventilation                                                            | 50 DN           |
| Ventilation<br>Extraction air<br>Minimum exhaust air quantity 10 times | 50 DN<br>3 m³/h |