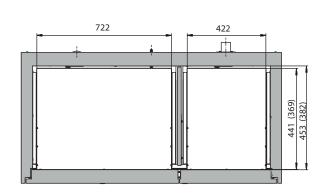

| Dimensions                                                                              |            |
|-----------------------------------------------------------------------------------------|------------|
| Width (external)                                                                        | 1402.00 mm |
| Depth (external)                                                                        | 574.00 mm  |
| Height (external)                                                                       | 600.00 mm  |
| Width (internal)                                                                        | 1279.00 mm |
| Depth (internal)                                                                        | 452.00 mm  |
| Height (internal)                                                                       | 502.00 mm  |
| The available internal dimensions can vary depending on the interior equipment package. |            |

| 2            |
|--------------|
| 21.00 litres |
| 94032080     |
|              |

Front view Side view

Top view