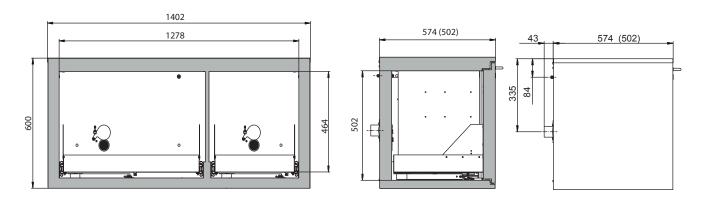

| Dimensions                                                                              |            |
|-----------------------------------------------------------------------------------------|------------|
| Width (external)                                                                        | 1402.00 mm |
| Depth (external)                                                                        | 574.00 mm  |
| Height (external)                                                                       | 600.00 mm  |
| Width (internal)                                                                        | 1279.00 mm |
| Depth (internal)                                                                        | 452.00 mm  |
| Height (internal)                                                                       | 502.00 mm  |
| The available internal dimensions can vary depending on the interior equipment package. |            |

| 2            |
|--------------|
| 21.00 litres |
| 94032080     |
|              |

Front view Side view

Top view