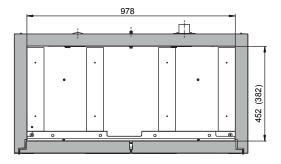

| Din | nensions |  |
|-----|----------|--|

| Width (external)                                  | 1102.00 mm                             |
|---------------------------------------------------|----------------------------------------|
| Depth (external)                                  | 574.00 mm                              |
| Height (external)                                 | 600.00 mm                              |
| Width (internal)                                  | 979.00 mm                              |
| Depth (internal)                                  | 452.00 mm                              |
| Height (internal)                                 | 502.00 mm                              |
| The available internal dimensions can yany depend | ling on the interior equipment package |