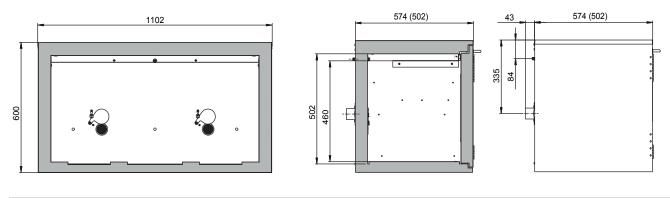

| Din | nensions |  |
|-----|----------|--|

| Width (external)                                  | 1102.00 mm                             |
|---------------------------------------------------|----------------------------------------|
| Depth (external)                                  | 574.00 mm                              |
| Height (external)                                 | 600.00 mm                              |
| Width (internal)                                  | 979.00 mm                              |
| Depth (internal)                                  | 452.00 mm                              |
| Height (internal)                                 | 502.00 mm                              |
| The available internal dimensions can yany depend | ling on the interior equipment package |

The available internal dimensions can vary depending on the interior equipment package

| Weight / Load                                                                                                                                          |                                                                      |
|--------------------------------------------------------------------------------------------------------------------------------------------------------|----------------------------------------------------------------------|
| Weight without interior equipment                                                                                                                      | 180 kg                                                               |
| Distributed load                                                                                                                                       | 277.00 kg/m <sup>2</sup>                                             |
| Maximum load                                                                                                                                           | 300 kg                                                               |
|                                                                                                                                                        |                                                                      |
| Ventilation                                                                                                                                            |                                                                      |
| Extraction air                                                                                                                                         | 50 DN                                                                |
| Minimum exhaust air quantity 10 times                                                                                                                  | 2 m³/h                                                               |
| Differential pressure (10 times air change)                                                                                                            | 1 Pa                                                                 |
|                                                                                                                                                        |                                                                      |
| Colouring / Surface finish                                                                                                                             |                                                                      |
| Body colour code                                                                                                                                       |                                                                      |
|                                                                                                                                                        |                                                                      |
| Body colour                                                                                                                                            | Laboratory white (sim. RAL<br>9016)                                  |
| Body colour<br>Body surface finish                                                                                                                     |                                                                      |
| •                                                                                                                                                      | 9016)                                                                |
| Body surface finish                                                                                                                                    | 9016) `plain                                                         |
| ·<br>Body surface finish<br>Door / Drawer colour code                                                                                                  | 9016)<br>plain<br>Laboratory white (sim. RAL                         |
| Body surface finish<br>Door / Drawer colour code<br>Door / Drawer colour                                                                               | 9016)<br>plain<br>Laboratory white (sim. RAL<br>9016)                |
| Body surface finish<br>Door / Drawer colour code<br>Door / Drawer colour                                                                               | 9016)<br>plain<br>Laboratory white (sim. RAL<br>9016)                |
| Body surface finish<br>Door / Drawer colour code<br>Door / Drawer colour<br>Door / Drawer surface finish                                               | 9016)<br>plain<br>Laboratory white (sim. RAL<br>9016)                |
| Body surface finish Door / Drawer colour code Door / Drawer colour Door / Drawer surface finish General Information                                    | 9016)<br>plain<br>Laboratory white (sim. RAL<br>9016)<br>plain       |
| Body surface finish Door / Drawer colour code Door / Drawer colour Door / Drawer surface finish General Information Number of doors                    | 9016)<br>plain<br>Laboratory white (sim. RAL<br>9016)<br>plain<br>2  |
| Body surface finish Door / Drawer colour code Door / Drawer colour Door / Drawer surface finish General Information Number of doors Door opening angle | plain<br>Laboratory white (sim. RAL<br>9016)<br>plain<br>2<br>93.00° |