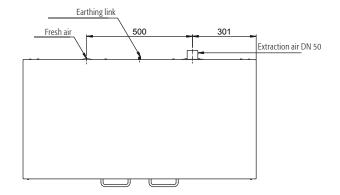

## **Function / construction:**

- Robust construction and longevity: body made of powdercoated sheet steel
- **Easy handling with comfort:** doors stop in any position, self-closing in the event of fire
- **User-friendly:** access to all containers, 93° opening of the wing door, interior of the cabinet completely visible
- **No unauthorised use:** doors lockable with cylinder lock and locking state indicator (red/green)
- Mobile: castors with plinth (optionally available), easy moving of the cabinet
- **Ventilation:** integrated air ducts ready for connection (DN 50) to a technical exhaust system

The available internal dimensions can vary depending on the interior equipment package

| Weight / Load                                                                                                                                          |                                                                      |
|--------------------------------------------------------------------------------------------------------------------------------------------------------|----------------------------------------------------------------------|
| Weight without interior equipment                                                                                                                      | 180 kg                                                               |
| Distributed load                                                                                                                                       | 277.00 kg/m <sup>2</sup>                                             |
| Maximum load                                                                                                                                           | 300 kg                                                               |
|                                                                                                                                                        |                                                                      |
| Ventilation                                                                                                                                            |                                                                      |
| Extraction air                                                                                                                                         | 50 DN                                                                |
| Minimum exhaust air quantity 10 times                                                                                                                  | 2 m³/h                                                               |
| Differential pressure (10 times air change)                                                                                                            | 1 Pa                                                                 |
|                                                                                                                                                        |                                                                      |
| Colouring / Surface finish                                                                                                                             |                                                                      |
| Body colour code                                                                                                                                       |                                                                      |
|                                                                                                                                                        |                                                                      |
| Body colour                                                                                                                                            | Laboratory white (sim. RAL<br>9016)                                  |
| Body colour<br>Body surface finish                                                                                                                     |                                                                      |
| •                                                                                                                                                      | 9016)                                                                |
| Body surface finish                                                                                                                                    | 9016) `plain                                                         |
| ·<br>Body surface finish<br>Door / Drawer colour code                                                                                                  | 9016)<br>plain<br>Laboratory white (sim. RAL                         |
| Body surface finish<br>Door / Drawer colour code<br>Door / Drawer colour                                                                               | 9016)<br>plain<br>Laboratory white (sim. RAL<br>9016)                |
| Body surface finish<br>Door / Drawer colour code<br>Door / Drawer colour                                                                               | 9016)<br>plain<br>Laboratory white (sim. RAL<br>9016)                |
| Body surface finish<br>Door / Drawer colour code<br>Door / Drawer colour<br>Door / Drawer surface finish                                               | 9016)<br>plain<br>Laboratory white (sim. RAL<br>9016)                |
| Body surface finish Door / Drawer colour code Door / Drawer colour Door / Drawer surface finish General Information                                    | 9016)<br>plain<br>Laboratory white (sim. RAL<br>9016)<br>plain       |
| Body surface finish Door / Drawer colour code Door / Drawer colour Door / Drawer surface finish General Information Number of doors                    | 9016)<br>plain<br>Laboratory white (sim. RAL<br>9016)<br>plain<br>2  |
| Body surface finish Door / Drawer colour code Door / Drawer colour Door / Drawer surface finish General Information Number of doors Door opening angle | plain<br>Laboratory white (sim. RAL<br>9016)<br>plain<br>2<br>93.00° |