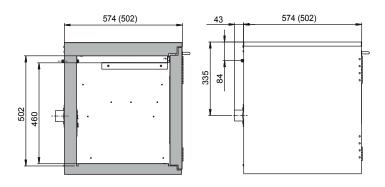

| Dimensions                                                                              |            |
|-----------------------------------------------------------------------------------------|------------|
| Width (external)                                                                        | 1102.00 mm |
| Depth (external)                                                                        | 502.00 mm  |
| Height (external)                                                                       | 600.00 mm  |
| Width (internal)                                                                        | 979.00 mm  |
| Depth (internal)                                                                        | 382.00 mm  |
| Height (internal)                                                                       | 502.00 mm  |
| The available internal dimensions can vary depending on the interior equipment package. |            |

2 m³/h

Light grey

| <b>General Information</b> |          |
|----------------------------|----------|
| Number of doors            | 2        |
| Door opening angle         | 93.00°   |
| Depth with open doors      | 1025 mm  |
| Customs tariff number      | 94032080 |