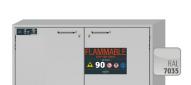

## Model UB90.060.110.050.UL.2T

Safe and approved storage of flammable hazardous substances in working areas

## **Function / construction:**

- Robust construction and longevity: body made of powdercoated sheet steel
- Easy handling with comfort: doors stop in any position, self-closing in the event of fire
- User-friendly: access to all containers, 93° opening of the wing door, interior of the cabinet completely visible
- No unauthorised use: doors lockable with cylinder lock and locking state indicator (red/green)
- Mobile: castors with plinth (optionally available), easy moving of the cabinet
- Ventilation: integrated air ducts ready for connection (DN 50) to a technical exhaust system

Door / Drawer colour

Door / Drawer surface finish

Minimum exhaust air quantity 10 times

| Differential pressure (10 times air change) | 1 Pa       |
|---------------------------------------------|------------|
| Colouring / Surface finish                  |            |
| Body colour code                            | RAL 7035   |
| Body colour                                 | Light grey |
| Body surface finish                         | plain      |
| Door / Drawer colour code                   | RAL 7035   |

2 m³/h

Light grey

| <b>General Information</b> |          |
|----------------------------|----------|
| Number of doors            | 2        |
| Door opening angle         | 93.00°   |
| Depth with open doors      | 1025 mm  |
| Customs tariff number      | 94032080 |