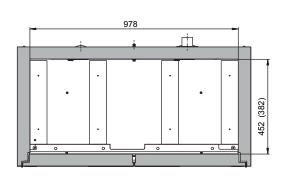

| Dimensions                                                                              |            |
|-----------------------------------------------------------------------------------------|------------|
| Width (external)                                                                        | 1102.00 mm |
| Depth (external)                                                                        | 502.00 mm  |
| Height (external)                                                                       | 600.00 mm  |
| Width (internal)                                                                        | 979.00 mm  |
| Depth (internal)                                                                        | 382.00 mm  |
| Height (internal)                                                                       | 502.00 mm  |
| The available internal dimensions can vary depending on the interior equipment package. |            |