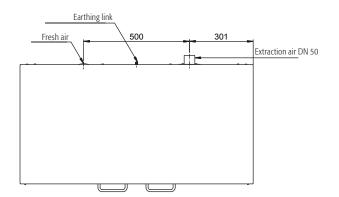

## **Function / construction:**

- Robust construction and longevity: body made of powdercoated sheet steel
- Easy handling with comfort: doors stop in any position, self-closing in the event of fire
- User-friendly: access to all containers, 93° opening of the wing door, interior of the cabinet completely visible
- No unauthorised use: doors lockable with cylinder lock and locking state indicator (red/green)
- Mobile: castors with plinth (optionally available), easy moving of the cabinet
- Ventilation: integrated air ducts ready for connection (DN 50) to a technical exhaust system

| Weight / Load                     |              |
|-----------------------------------|--------------|
| Weight without interior equipment | 160 kg       |
| Distributed load                  | 278.00 kg/m² |
| Maximum load                      | 300 kg       |
|                                   |              |
| Ventilation                       |              |
| Extraction air                    | 50 DN        |