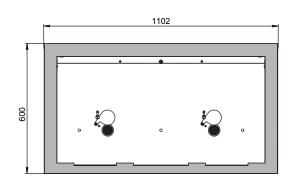

| Dimensions                                                                              |            |
|-----------------------------------------------------------------------------------------|------------|
| Width (external)                                                                        | 1102.00 mm |
| Depth (external)                                                                        | 502.00 mm  |
| Height (external)                                                                       | 600.00 mm  |
| Width (internal)                                                                        | 979.00 mm  |
| Depth (internal)                                                                        | 382.00 mm  |
| Height (internal)                                                                       | 502.00 mm  |
| The available internal dimensions can vary depending on the interior equipment package. |            |