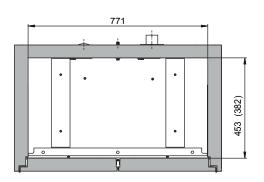

| Dimensions                                                                              |           |
|-----------------------------------------------------------------------------------------|-----------|
| Width (external)                                                                        | 893.00 mm |
| Depth (external)                                                                        | 574.00 mm |
| Height (external)                                                                       | 600.00 mm |
| Width (internal)                                                                        | 771.00 mm |
| Depth (internal)                                                                        | 452.00 mm |
| Height (internal)                                                                       | 502.00 mm |
| The available internal dimensions can vary depending on the interior equipment package. |           |

Front view Side view

Top view