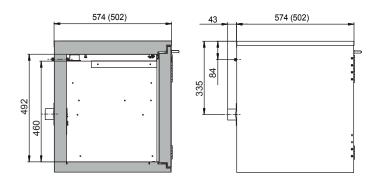

| Dimensions                                                                              |           |
|-----------------------------------------------------------------------------------------|-----------|
| Width (external)                                                                        | 893.00 mm |
| Depth (external)                                                                        | 574.00 mm |
| Height (external)                                                                       | 600.00 mm |
| Width (internal)                                                                        | 771.00 mm |
| Depth (internal)                                                                        | 452.00 mm |
| Height (internal)                                                                       | 502.00 mm |
| The available internal dimensions can vary depending on the interior equipment package. |           |

Front view Side view

Top view