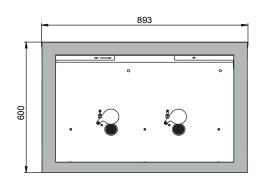

| Dimensions                                                                              |           |
|-----------------------------------------------------------------------------------------|-----------|
| Width (external)                                                                        | 893.00 mm |
| Depth (external)                                                                        | 574.00 mm |
| Height (external)                                                                       | 600.00 mm |
| Width (internal)                                                                        | 771.00 mm |
| Depth (internal)                                                                        | 452.00 mm |
| Height (internal)                                                                       | 502.00 mm |
| The available internal dimensions can vary depending on the interior equipment package. |           |

Front view Side view

Top view