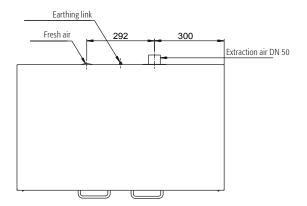

## **Function / construction:**

- Robust construction and longevity: body made of powdercoated sheet steel
- Easy handling with comfort: doors stop in any position, self-closing in the event of fire
- **User-friendly:** access to all containers, 93° opening of the wing door, interior of the cabinet completely visible
- **No unauthorised use:** doors lockable with cylinder lock and locking state indicator (red/green)
- Mobile: castors with plinth (optionally available), easy moving of the cabinet
- **Ventilation:** integrated air ducts ready for connection (DN 50) to a technical exhaust system

| Ventilation                                 |        |  |
|---------------------------------------------|--------|--|
| Extraction air                              | 50 DN  |  |
| Minimum exhaust air quantity 10 times       | 1 m³/h |  |
| Differential pressure (10 times air change) | 1 Pa   |  |

Front view Side view

Top view