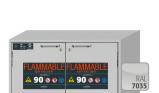

## Model UB90.060.089.UL.2T

Safety storage under bench cabinet UB-T-90 Model UB90.060.089.UL.2T, light grey (RAL 7035)

Safe and approved storage of flammable hazardous substances in working areas

| Colouring / Surface finish   |            |
|------------------------------|------------|
| Body colour code             | RAL 7035   |
| Body colour                  | Light grey |
| Body surface finish          | plain      |
| Door / Drawer colour code    | RAL 7035   |
| Door / Drawer colour         | Light grey |
| Door / Drawer surface finish | plain      |