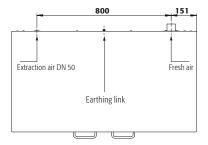

## **Function / construction:**

- Robust construction and longevity: body made of powdercoated sheet steel
- Easy handling with comfort: doors stop in any position, self-closing in the event of fire
- User-friendly: access to all containers, 93° opening of the wing door, interior of the cabinet completely visible
- No unauthorised use: doors lockable with cylinder lock and locking state indicator (red/green)
- Mobile: castors with plinth (optionally available), easy moving of the cabinet
- Ventilation: integrated air ducts ready for connection (DN 50) to a technical exhaust system

| Dimensions                                                                              |            |
|-----------------------------------------------------------------------------------------|------------|
| Width (external)                                                                        | 1102.00 mm |
| Depth (external)                                                                        | 600.00 mm  |
| Height (external)                                                                       | 800.00 mm  |
| Width (internal)                                                                        | 979.00 mm  |
| Depth (internal)                                                                        | 482.00 mm  |
| Height (internal)                                                                       | 702.00 mm  |
| The available internal dimensions can vary depending on the interior equipment package. |            |

| Ventilation Extraction air                  | 50 DN  |  |
|---------------------------------------------|--------|--|
| Minimum exhaust air quantity 10 times       | 2 m³/h |  |
| Differential pressure (10 times air change) | 1 Pa   |  |