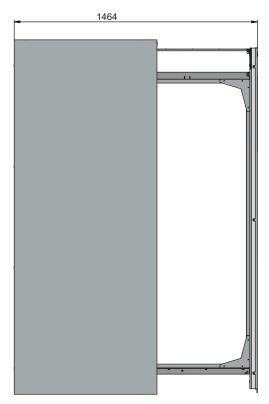

uction:**

- Robust construction and longevity: robust, high-quality, scratch-resistant outer body with powder-coated surface
- **Electronic opening and closing:** the vertical drawers open and close at the push of a button
- **Perfect access:** the vertical drawers provide an overview and simple access to the stored containers
- **Always closed:** serial automatic door closing (TSA) after approx. 60 seconds with acoustic and visual signal before drawer closing
- No unauthorised use: vertical drawers lockable with cylinder locking (integration in an existing locking system possible) and locking state indicator (red/green)
- Easy alignment: adjusting aids to compensate for uneven floor
- **Ventilation:** integrated air ducts ready for connection (DN 75) to a technical exhaust system









Top view