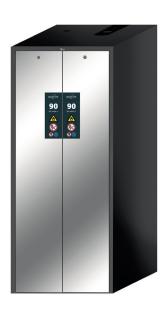

Safety storage cabinet V-MOVE-90 Model V90.196.081.VDAC:0013, body colour anthracite grey (RAL 7016), with vertical drawers in stainless steel

Safe and approved storage of flammable hazardous substances in working areas

## **Function / construction:**

- Robust construction and longevity: robust, high-quality, scratch-resistant outer body with powder-coated surface
- **Electronic opening and closing:** the vertical drawers open and close at the push of a button
- **Perfect access:** the vertical drawers provide an overview and simple access to the stored containers
- **Always closed:** serial automatic door closing (TSA) after approx. 60 seconds with acoustic and visual signal before drawer closing
- No unauthorised use: vertical drawers lockable with cylinder locking (integration in an existing locking system possible) and locking state indicator (red/green)
- Easy alignment: adjusting aids to compensate for uneven floor
- **Ventilation:** integrated air ducts ready for connection (DN 75) to a technical exhaust system