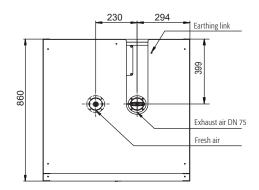

## Model V90.196.081.VDAC:0013

| Dimensions                                         |                                       |
|----------------------------------------------------|---------------------------------------|
| Width (external)                                   | 819 mm                                |
| Depth (external)                                   | 860 mm                                |
| Height (external)                                  | 1966 mm                               |
| Width (internal)                                   | 701 mm                                |
| Depth (internal)                                   | 773 mm                                |
| Height (internal)                                  | 1750 mm                               |
| The available internal dimensions can vary dependi | ng on the interior equipment package. |

| Ventilation                                 |        |  |
|---------------------------------------------|--------|--|
| Extraction air                              | 75 DN  |  |
| Minimum exhaust air quantity 10 times       | 9 m³/h |  |
| Differential pressure (10 times air change) | 5 Pa   |  |