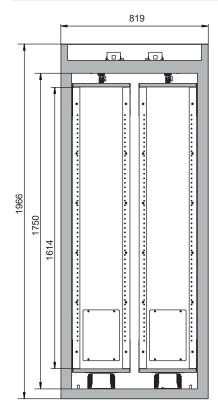

## Model V90.196.081.VDAC:0013

| Dimensions                                         |                                       |
|----------------------------------------------------|---------------------------------------|
| Width (external)                                   | 819 mm                                |
| Depth (external)                                   | 860 mm                                |
| Height (external)                                  | 1966 mm                               |
| Width (internal)                                   | 701 mm                                |
| Depth (internal)                                   | 773 mm                                |
| Height (internal)                                  | 1750 mm                               |
| The available internal dimensions can vary dependi | ng on the interior equipment package. |