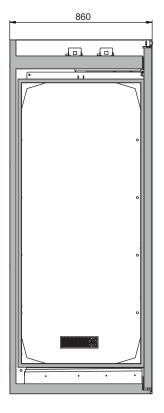

## Model V90.196.081.VDAC:0013

| Dimensions                                         |                                       |
|----------------------------------------------------|---------------------------------------|
| Width (external)                                   | 819 mm                                |
| Depth (external)                                   | 860 mm                                |
| Height (external)                                  | 1966 mm                               |
| Width (internal)                                   | 701 mm                                |
| Depth (internal)                                   | 773 mm                                |
| Height (internal)                                  | 1750 mm                               |
| The available internal dimensions can vary dependi | ng on the interior equipment package. |