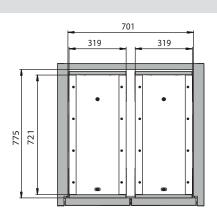

## Model V90.196.081.VDAC:0013

| Dimensions                                         |                                       |
|----------------------------------------------------|---------------------------------------|
| Width (external)                                   | 819 mm                                |
| Depth (external)                                   | 860 mm                                |
| Height (external)                                  | 1966 mm                               |
| Width (internal)                                   | 701 mm                                |
| Depth (internal)                                   | 773 mm                                |
| Height (internal)                                  | 1750 mm                               |
| The available internal dimensions can vary dependi | ng on the interior equipment package. |

| General Information                                      |          |
|----------------------------------------------------------|----------|
| Storage capacity of 400 ml aerosol cans                  | 46 piece |
| Storage capacity of 1 litre laboratory glass bottles     | 21 piece |
| Storage capacity of 2.5 litre laboratory glass bottles   | 8 piece  |
| Customs tariff number                                    | 94032080 |
| Storage capacaties per storage level / type of container |          |