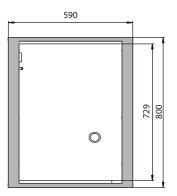

| Dimensions                                        |                                        |
|---------------------------------------------------|----------------------------------------|
| Width (external)                                  | 590.00 mm                              |
| Depth (external)                                  | 570.00 mm                              |
| Height (external)                                 | 800.00 mm                              |
| Width (internal)                                  | 490.00 mm                              |
| Depth (internal)                                  | 530.00 mm                              |
| Height (internal)                                 | 760.00 mm                              |
| The available internal dimensions can vary depend | ing on the interior equipment package. |

94032080

Number of doors

Depth with open doors

Customs tariff number

Front view Side view

Top view