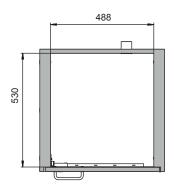

| Dimensions                                        |                                        |
|---------------------------------------------------|----------------------------------------|
| Width (external)                                  | 590.00 mm                              |
| Depth (external)                                  | 570.00 mm                              |
| Height (external)                                 | 800.00 mm                              |
| Width (internal)                                  | 490.00 mm                              |
| Depth (internal)                                  | 530.00 mm                              |
| Height (internal)                                 | 760.00 mm                              |
| The available internal dimensions can vary depend | ing on the interior equipment package. |

94032080

Number of doors

Depth with open doors

Customs tariff number

Front view Side view

Top view