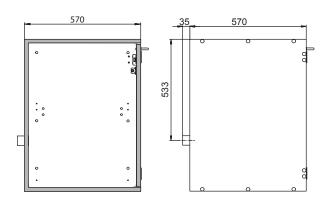

| Dimensions                                        |                                        |
|---------------------------------------------------|----------------------------------------|
| Width (external)                                  | 590.00 mm                              |
| Depth (external)                                  | 570.00 mm                              |
| Height (external)                                 | 800.00 mm                              |
| Width (internal)                                  | 490.00 mm                              |
| Depth (internal)                                  | 530.00 mm                              |
| Height (internal)                                 | 760.00 mm                              |
| The available internal dimensions can vary depend | ing on the interior equipment package. |

94032080

Number of doors

Depth with open doors

Customs tariff number

Front view Side view

Top view