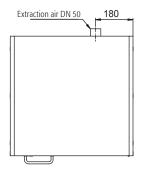

## **Function / construction:**

- Robust construction and longevity: made out of highly resistant melamin resin special plates
- User-friendly: access to all containers, 93° opening of the wing door, interior of the cabinet completely visible
- No unauthorised use: door lockable with cylinder lock and locking state indicator (red/green)
- Mobile: castors with plinth (optionally available), easy moving of the cabinet
- **Ventilation:** integrated air ducts ready for connection (DN 50) to a technical exhaust system

| Weight / Load                                                                                                        |                |
|----------------------------------------------------------------------------------------------------------------------|----------------|
| Neight without interior equipment                                                                                    | 48 kg          |
| stributed load                                                                                                       | 157.00 kg/m²   |
| aximum load                                                                                                          | 100 kg         |
|                                                                                                                      | 50 DN          |
| /entilation                                                                                                          | EO DN          |
| traction air                                                                                                         |                |
| All delivit dir                                                                                                      | 6 m³/h         |
| ecom. exhaust air quantity 30 times                                                                                  | 6 m³/h<br>5 Pa |
| ecom. exhaust air quantity 30 times ifferential pressure (30 times air change) ninimum exhaust air quantity 10 times |                |

94032080

Number of doors

Depth with open doors

Customs tariff number

Front view Side view

Top view