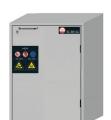

## Model SL.080.059.UB.TR

Cabinet for acids and alkalis SL-CLASSIC-UB Model SL.080.059.UB.TR, light grey

Safe and approved storage of aggressive, non flammable hazardous materials in working areas

## **Function / construction:**

- Robust construction and longevity: made out of highly resistant melamin resin special plates
- User-friendly: access to all containers, 93° opening of the wing door, interior of the cabinet completely visible
- No unauthorised use: door lockable with cylinder lock and locking state indicator (red/green)
- Mobile: castors with plinth (optionally available), easy moving of the cabinet
- **Ventilation:** integrated air ducts ready for connection (DN 50) to a technical exhaust system