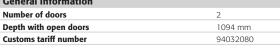

Dimensions

| Dimensions                                                           |                    |
|----------------------------------------------------------------------|--------------------|
| Width (external)                                                     | 1100.00 mm         |
| Depth (external)                                                     | 570.00 mm          |
| Height (external)                                                    | 800.00 mm          |
| Width (internal)                                                     | 489.00 mm          |
| Depth (internal)                                                     | 530.00 mm          |
| Height (internal)                                                    | 760.00 mm          |
| The available internal dimensions can vary depending on the interior | equipment package. |
|                                                                      |                    |
| Weight / Load                                                        |                    |
| Weight without interior equipment                                    | 73 kg              |
| Distributed load                                                     | 98.00 kg/m²        |
| Maximum load                                                         | 100 kg             |
|                                                                      |                    |
| Ventilation                                                          |                    |
| Extraction air                                                       | 50 DN              |
| recom. exhaust air quantity 30 times                                 | 9 m³/h             |
| Differential pressure (30 times air change)                          | 10 Pa              |
| minimum exhaust air quantity 10 times                                | 3 m³/h             |
| Pressure drop inside the cabinet                                     | 10 Pa              |
|                                                                      |                    |
| Colouring / Surface finish                                           |                    |
| Body colour                                                          | Light grey         |
| Body surface finish                                                  | textured           |
| Door / Drawer colour                                                 | Light grey         |
| Door / Drawer surface finish                                         | textured           |
|                                                                      |                    |
| General Information                                                  |                    |
| Number of doors                                                      | 2                  |
|                                                                      |                    |