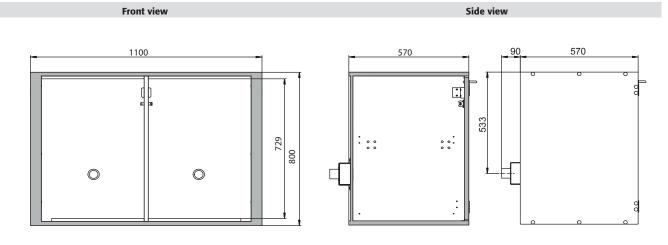

Dimensions

| Dimensions                                                           |                    |
|----------------------------------------------------------------------|--------------------|
| Width (external)                                                     | 1100.00 mm         |
| Depth (external)                                                     | 570.00 mm          |
| Height (external)                                                    | 800.00 mm          |
| Width (internal)                                                     | 489.00 mm          |
| Depth (internal)                                                     | 530.00 mm          |
| Height (internal)                                                    | 760.00 mm          |
| The available internal dimensions can vary depending on the interior | equipment package. |
|                                                                      |                    |
| Weight / Load                                                        |                    |
| Weight without interior equipment                                    | 73 kg              |
| Distributed load                                                     | 98.00 kg/m²        |
| Maximum load                                                         | 100 kg             |
|                                                                      |                    |
| Ventilation                                                          |                    |
| Extraction air                                                       | 50 DN              |
| recom. exhaust air quantity 30 times                                 | 9 m³/h             |
| Differential pressure (30 times air change)                          | 10 Pa              |
| minimum exhaust air quantity 10 times                                | 3 m³/h             |
| Pressure drop inside the cabinet                                     | 10 Pa              |
|                                                                      |                    |
| Colouring / Surface finish                                           |                    |
| Body colour                                                          | Light grey         |
| Body surface finish                                                  | textured           |
| Door / Drawer colour                                                 | Light grey         |
| Door / Drawer surface finish                                         | textured           |
|                                                                      |                    |
| General Information                                                  |                    |
| Number of doors                                                      | 2                  |
|                                                                      |                    |