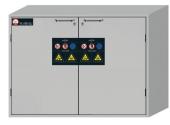

## ID-Nr. 33200-892 Model SL.080.110.UB.2T

Cabinet for acids and alkalis SL-CLASSIC-UB Model SL.080.110.UB.2T, light grey

## **Function / construction:**

- Robust construction and longevity: made out of highly
  resistant melamin resin special plates
- **User-friendly:** access to all containers, 93° opening of the wing door, interior of the cabinet completely visible
- No unauthorised use: doors lockable with cylinder lock and locking state indicator (red/green)
- Mobile: castors with plinth (optionally available), easy moving of the cabinet
- **Ventilation:** integrated air ducts ready for connection (DN 50) to a technical exhaust system