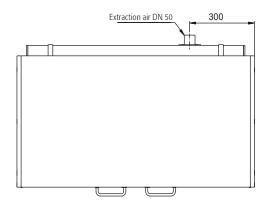

## **Function / construction:**

- Robust construction and longevity: made out of highly
  resistant melamin resin special plates
- **User-friendly:** access to all containers, 93° opening of the wing door, interior of the cabinet completely visible
- No unauthorised use: doors lockable with cylinder lock and locking state indicator (red/green)
- Mobile: castors with plinth (optionally available), easy moving of the cabinet
- **Ventilation:** integrated air ducts ready for connection (DN 50) to a technical exhaust system

Dimensions

| Dimensions                                                           |                    |
|----------------------------------------------------------------------|--------------------|
| Width (external)                                                     | 1100.00 mm         |
| Depth (external)                                                     | 570.00 mm          |
| Height (external)                                                    | 800.00 mm          |
| Width (internal)                                                     | 489.00 mm          |
| Depth (internal)                                                     | 530.00 mm          |
| Height (internal)                                                    | 760.00 mm          |
| The available internal dimensions can vary depending on the interior | equipment package. |
|                                                                      |                    |
| Weight / Load                                                        |                    |
| Weight without interior equipment                                    | 73 kg              |
| Distributed load                                                     | 98.00 kg/m²        |
| Maximum load                                                         | 100 kg             |
|                                                                      |                    |
| Ventilation                                                          |                    |
| Extraction air                                                       | 50 DN              |
| recom. exhaust air quantity 30 times                                 | 9 m³/h             |
| Differential pressure (30 times air change)                          | 10 Pa              |
| minimum exhaust air quantity 10 times                                | 3 m³/h             |
| Pressure drop inside the cabinet                                     | 10 Pa              |
|                                                                      |                    |
| Colouring / Surface finish                                           |                    |
| Body colour                                                          | Light grey         |
| Body surface finish                                                  | textured           |
| Door / Drawer colour                                                 | Light grey         |
| Door / Drawer surface finish                                         | textured           |
|                                                                      |                    |
| General Information                                                  |                    |
| Number of doors                                                      | 2                  |
|                                                                      |                    |