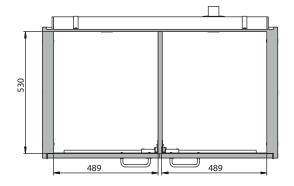

Dimensions

| Dimensions                                                           |                    |
|----------------------------------------------------------------------|--------------------|
| Width (external)                                                     | 1100.00 mm         |
| Depth (external)                                                     | 570.00 mm          |
| Height (external)                                                    | 800.00 mm          |
| Width (internal)                                                     | 489.00 mm          |
| Depth (internal)                                                     | 530.00 mm          |
| Height (internal)                                                    | 760.00 mm          |
| The available internal dimensions can vary depending on the interior | equipment package. |
|                                                                      |                    |
| Weight / Load                                                        |                    |
| Weight without interior equipment                                    | 73 kg              |
| Distributed load                                                     | 98.00 kg/m²        |
| Maximum load                                                         | 100 kg             |
|                                                                      |                    |
| Ventilation                                                          |                    |
| Extraction air                                                       | 50 DN              |
| recom. exhaust air quantity 30 times                                 | 9 m³/h             |
| Differential pressure (30 times air change)                          | 10 Pa              |
| minimum exhaust air quantity 10 times                                | 3 m³/h             |
| Pressure drop inside the cabinet                                     | 10 Pa              |
|                                                                      |                    |
| Colouring / Surface finish                                           |                    |
| Body colour                                                          | Light grey         |
| Body surface finish                                                  | textured           |
| Door / Drawer colour                                                 | Light grey         |
| Door / Drawer surface finish                                         | textured           |
|                                                                      |                    |
| General Information                                                  |                    |
| Number of doors                                                      | 2                  |
|                                                                      |                    |