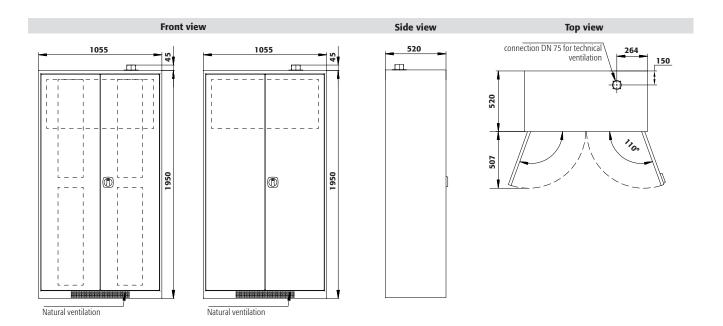

## Model CS.195.105.F

| Dimensions                                                                                                                                                                                                                                                                                                                                                                                                                                                                                                                                                                                                                                                                                                                                                                                                                                                                                                                                                                                                                                                                                                                                                                                                                                                                                                                                                                                                                                                                                                                                                                                                                                                                                                                                                                                                                                                                                                                                                                                                                                                                                                                     |            |
|--------------------------------------------------------------------------------------------------------------------------------------------------------------------------------------------------------------------------------------------------------------------------------------------------------------------------------------------------------------------------------------------------------------------------------------------------------------------------------------------------------------------------------------------------------------------------------------------------------------------------------------------------------------------------------------------------------------------------------------------------------------------------------------------------------------------------------------------------------------------------------------------------------------------------------------------------------------------------------------------------------------------------------------------------------------------------------------------------------------------------------------------------------------------------------------------------------------------------------------------------------------------------------------------------------------------------------------------------------------------------------------------------------------------------------------------------------------------------------------------------------------------------------------------------------------------------------------------------------------------------------------------------------------------------------------------------------------------------------------------------------------------------------------------------------------------------------------------------------------------------------------------------------------------------------------------------------------------------------------------------------------------------------------------------------------------------------------------------------------------------------|------------|
| Width (external)                                                                                                                                                                                                                                                                                                                                                                                                                                                                                                                                                                                                                                                                                                                                                                                                                                                                                                                                                                                                                                                                                                                                                                                                                                                                                                                                                                                                                                                                                                                                                                                                                                                                                                                                                                                                                                                                                                                                                                                                                                                                                                               | 1055.00 mm |
| Depth (external)                                                                                                                                                                                                                                                                                                                                                                                                                                                                                                                                                                                                                                                                                                                                                                                                                                                                                                                                                                                                                                                                                                                                                                                                                                                                                                                                                                                                                                                                                                                                                                                                                                                                                                                                                                                                                                                                                                                                                                                                                                                                                                               | 520.00 mm  |
| Height (external)                                                                                                                                                                                                                                                                                                                                                                                                                                                                                                                                                                                                                                                                                                                                                                                                                                                                                                                                                                                                                                                                                                                                                                                                                                                                                                                                                                                                                                                                                                                                                                                                                                                                                                                                                                                                                                                                                                                                                                                                                                                                                                              | 1950.00 mm |
| Width (internal)                                                                                                                                                                                                                                                                                                                                                                                                                                                                                                                                                                                                                                                                                                                                                                                                                                                                                                                                                                                                                                                                                                                                                                                                                                                                                                                                                                                                                                                                                                                                                                                                                                                                                                                                                                                                                                                                                                                                                                                                                                                                                                               | 995.00 mm  |
| Depth (internal)                                                                                                                                                                                                                                                                                                                                                                                                                                                                                                                                                                                                                                                                                                                                                                                                                                                                                                                                                                                                                                                                                                                                                                                                                                                                                                                                                                                                                                                                                                                                                                                                                                                                                                                                                                                                                                                                                                                                                                                                                                                                                                               | 495.00 mm  |
| Height (internal)                                                                                                                                                                                                                                                                                                                                                                                                                                                                                                                                                                                                                                                                                                                                                                                                                                                                                                                                                                                                                                                                                                                                                                                                                                                                                                                                                                                                                                                                                                                                                                                                                                                                                                                                                                                                                                                                                                                                                                                                                                                                                                              | 1835.00 mm |
| THE RELEASE TO BE A STATE OF THE RESERVE OF THE RES |            |

| <b>General Information</b> |          |
|----------------------------|----------|
| Number of doors            | 2        |
| Depth with open doors      | 1026 mm  |
| Customs tariff number      | 94032080 |