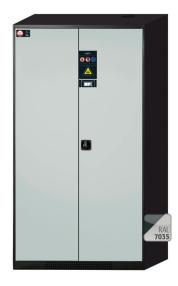

RAI 7035

Light grey

Door / Drawer colour code

Door / Drawer surface finish

Door / Drawer colour

Cabinet for chemicals CS-CLASSIC-F Model CS.195.105.F, body colour anthracite grey (RAL 7016), with wing doors in light grey (RAL 7035)

Safe and proper storage of non-flammable chemicals and toxic substances in working areas, type 30 safety box for the storage of flammable liquids, aerosol cans, etc.