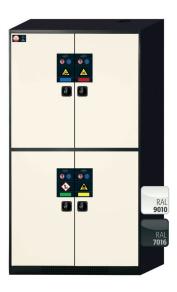

Pure white

Door / Drawer colour

Door / Drawer surface finish

Cabinet for chemicals CS-CLASSIC-MultiRisk Model CS.195.105.MM.4WD, body colour anthracite grey (RAL 7016), with wing doors in pure white (RAL 9010)

Safe, approved and separated indoor storage of different non-flammable hazardous substances in one cabinet

## **Function / construction:**

- Robust construction and longevity: robust, high-quality, scratch-resistant outer body with powder-coated textured surface
- All in one: different compartments (multiple seperation) allow the storage of different hazardous materials in one cabinet
- No unauthorised use: doors lockable with cylinder locking (integrated in the turning handle), each compartment can be opened and locked separately
- Easy alignment: adjusting aids to compensate for uneven floor
- Ventilation: natural ventilation due to ventilation openings at the cabinet bottom, ready for connection to a technical exhaust system