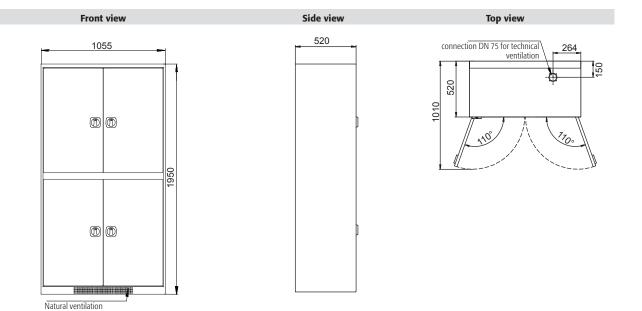

## Model CS.195.105.MM.4WD

| Dimensions                                                                              |            |
|-----------------------------------------------------------------------------------------|------------|
| Width (external)                                                                        | 1055.00 mm |
| Depth (external)                                                                        | 520.00 mm  |
| Height (external)                                                                       | 1950.00 mm |
| Width (internal)                                                                        | 475.00 mm  |
| Depth (internal)                                                                        | 495.00 mm  |
| Height (internal)                                                                       | 905.00 mm  |
| The available internal dimensions can vary depending on the interior equipment package. |            |

| The available internal dimensions can vary depending on the interior equipment package. |                          |
|-----------------------------------------------------------------------------------------|--------------------------|
|                                                                                         |                          |
| Weight / Load                                                                           |                          |
| Weight without interior equipment                                                       | 80 kg                    |
| Distributed load                                                                        | 421.00 kg/m <sup>2</sup> |
| Maximum load                                                                            | 600 kg                   |
|                                                                                         |                          |
| Ventilation                                                                             |                          |
| Extraction air                                                                          | 75 DN                    |
| minimum exhaust air quantity 10 times                                                   | 9 m³/h                   |
| Pressure drop inside the cabinet                                                        | 2 Pa                     |
|                                                                                         |                          |
| Colouring / Surface finish                                                              |                          |
| Body colour code                                                                        | RAL 7016                 |
| Body colour                                                                             | anthracite grey          |
| Body surface finish                                                                     | textured                 |
| Door / Drawer colour code                                                               | RAL 9010                 |

| <b>General Information</b> |          |
|----------------------------|----------|
| Number of doors            | 4        |
| Depth with open doors      | 1026 mm  |
| Customs tariff number      | 94032080 |