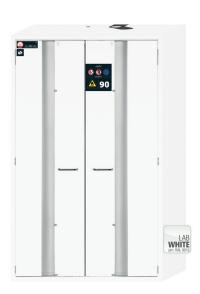

| <b>General Information</b> |          |
|----------------------------|----------|
| Number of doors            | 2        |
| Door opening angle         | 93.00°   |
| Interiour grid dimension   | 32 mm    |
| Depth with open doors      | 950 mm   |
| Customs tariff number      | 94032080 |

Safety storage cabinet S-PHOENIX-90 Model S90.196.120.MV.FDAS, laboratory white (sim. RAL 9016)

Safe and approved storage of flammable hazardous substances in working areas

## **Function / construction:**

- **Robust construction and longevity:** triple hinged door, body made of powder-coated sheet steel, safety elements assembled outside the cabinet for increased protection against corrosion
- Two in one: 2 compartments (vertical seperated) allow the storage of flammable liquids and aggressive chemicals in one cabinet
- Space saving folding doors: less required space in front of the cabinet while doors are open
- **User-friendly and safe:** door open arrest system (standard), convenient and safe removal or storage of containers
- No unauthorised use: doors lockable with profile cylinder (integration in an existing locking system possible)
- Easy alignment: adjusting aids to compensate for uneven floor
- **Ventilation:** integrated air ducts ready for connection (DN 75) to a technical exhaust system

Front view Side view