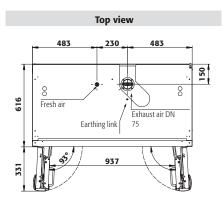

## Model S90.196.120.MV.FDAS

| Dimensions                                                                              |            |
|-----------------------------------------------------------------------------------------|------------|
| Width (external)                                                                        | 1196.00 mm |
| Depth (external)                                                                        | 616.00 mm  |
| Height (external)                                                                       | 1968.00 mm |
| Width (internal)                                                                        | 450.00 mm  |
| Depth (internal)                                                                        | 524.00 mm  |
| Height (internal)                                                                       | 1742.00 mm |
| The available internal dimensions can vary depending on the interior equipment package. |            |

| <b>General Information</b> |          |
|----------------------------|----------|
| Number of doors            | 2        |
| Door opening angle         | 93.00°   |
| Interiour grid dimension   | 32 mm    |
| Depth with open doors      | 950 mm   |
| Customs tariff number      | 94032080 |