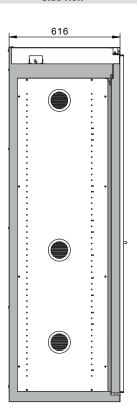

## Model S90.196.120.MV.FDAS

| Dimensions                                                                              |            |
|-----------------------------------------------------------------------------------------|------------|
| Width (external)                                                                        | 1196.00 mm |
| Depth (external)                                                                        | 616.00 mm  |
| Height (external)                                                                       | 1968.00 mm |
| Width (internal)                                                                        | 450.00 mm  |
| Depth (internal)                                                                        | 524.00 mm  |
| Height (internal)                                                                       | 1742.00 mm |
| The available internal dimensions can vary depending on the interior equipment package. |            |

Front view Side view