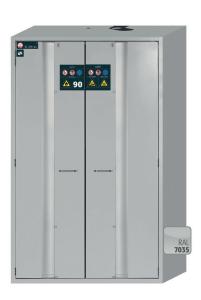

Safety storage cabinet S-PHOENIX-90 Model S90.196.120.MV.FDAS, light grey (RAL 7035)

Safe and approved storage of flammable hazardous substances in working areas

## **Function / construction:**

- Robust construction and longevity: triple hinged door, body made of powder-coated sheet steel, safety elements assembled outside the cabinet for increased protection against corrosion
- **Two in one:** 2 compartments (vertical seperated) allow the storage of flammable liquids and aggressive chemicals in one cabinet
- **Space saving folding doors:** less required space in front of the cabinet while doors are open
- **User-friendly and safe:** door open arrest system (standard), convenient and safe removal or storage of containers
- No unauthorised use: doors lockable with profile cylinder (integration in an existing locking system possible)
- Easy alignment: adjusting aids to compensate for uneven floor
- **Ventilation:** integrated air ducts ready for connection (DN 75) to a technical exhaust system

Front view Side view