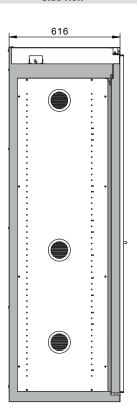

## Model S90.196.120.MV.FDAS

| Dimensions                                                                              |            |
|-----------------------------------------------------------------------------------------|------------|
| Width (external)                                                                        | 1196.00 mm |
| Depth (external)                                                                        | 616.00 mm  |
| Height (external)                                                                       | 1968.00 mm |
| Width (internal)                                                                        | 450.00 mm  |
| Depth (internal)                                                                        | 524.00 mm  |
| Height (internal)                                                                       | 1742.00 mm |
| The available internal dimensions can vary depending on the interior equipment package. |            |

| Weight / Load                         |              |
|---------------------------------------|--------------|
| Weight without interior equipment     | 515 kg       |
| Distributed load                      | 576.00 kg/m² |
| Maximum load                          | 600 kg       |
|                                       |              |
| Ventilation                           |              |
| Extraction air                        | 75 DN        |
| minimum exhaust air quantity 10 times | 8 m³/h       |
| Pressure drop inside the cabinet      | 5 Pa         |

Front view Side view