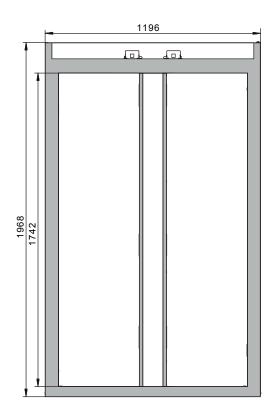

## Model S90.196.120.MV.FDAS

| Dimensions                                                                              |            |
|-----------------------------------------------------------------------------------------|------------|
| Width (external)                                                                        | 1196.00 mm |
| Depth (external)                                                                        | 616.00 mm  |
| Height (external)                                                                       | 1968.00 mm |
| Width (internal)                                                                        | 450.00 mm  |
| Depth (internal)                                                                        | 524.00 mm  |
| Height (internal)                                                                       | 1742.00 mm |
| The available internal dimensions can vary depending on the interior equipment package. |            |

Front view Side view