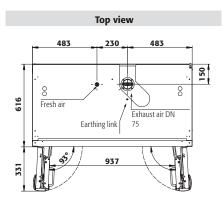

## Model S90.196.120.MV.FDAS

| Dimensions                                                                              |            |
|-----------------------------------------------------------------------------------------|------------|
| Width (external)                                                                        | 1196.00 mm |
| Depth (external)                                                                        | 616.00 mm  |
| Height (external)                                                                       | 1968.00 mm |
| Width (internal)                                                                        | 450.00 mm  |
| Depth (internal)                                                                        | 524.00 mm  |
| Height (internal)                                                                       | 1742.00 mm |
| The available internal dimensions can vary depending on the interior equipment package. |            |

| Weight / Load                         |              |
|---------------------------------------|--------------|
| Weight without interior equipment     | 515 kg       |
| Distributed load                      | 576.00 kg/m² |
| Maximum load                          | 600 kg       |
|                                       |              |
| Ventilation                           |              |
| Extraction air                        | 75 DN        |
| minimum exhaust air quantity 10 times | 8 m³/h       |
| Pressure drop inside the cabinet      | 5 Pa         |

| General Information      |          |
|--------------------------|----------|
| Number of doors          | 2        |
| Door opening angle       | 93.00°   |
| Interiour grid dimension | 32 mm    |
| Depth with open doors    | 950 mm   |
| Customs tariff number    | 94032080 |

## **Function / construction:**

- Robust construction and longevity: triple hinged door, body made of powder-coated sheet steel, safety elements assembled outside the cabinet for increased protection against corrosion
- **Two in one:** 2 compartments (vertical seperated) allow the storage of flammable liquids and aggressive chemicals in one cabinet
- **Space saving folding doors:** less required space in front of the cabinet while doors are open
- **User-friendly and safe:** door open arrest system (standard), convenient and safe removal or storage of containers
- No unauthorised use: doors lockable with profile cylinder (integration in an existing locking system possible)
- Easy alignment: adjusting aids to compensate for uneven floor
- **Ventilation:** integrated air ducts ready for connection (DN 75) to a technical exhaust system