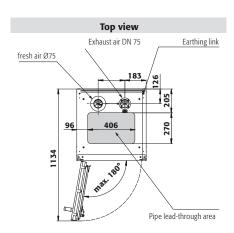

| weight / Load                                                                   |                                  |
|---------------------------------------------------------------------------------|----------------------------------|
| Weight without interior equipment                                               | 365 kg                           |
| Distributed load                                                                | 999.00 kg/m²                     |
| Maximum load                                                                    | 600 kg                           |
|                                                                                 |                                  |
| Ventilation                                                                     |                                  |
| Extraction air                                                                  | 75 DN                            |
| Minimum exhaust air quantity 10 times                                           | 4 m³/h                           |
| Minimum exhaust air quantity 120 times                                          | 45 m³/h                          |
| For further details of the lead-through possibilities and exhaust air please ha | ave a closer look to EN 14470-2. |

180.00°

2 piece

1135 mm

94032080

Safe and approved storage of flammable or toxic gases in working areas – for up to 2 x 50-litre gas cylinders

## **Function / construction:**

- **No unauthorised use:** door lockable with profile cylinder (integration in an existing locking system possible)
- Easy alignment: adjusting aids to compensate for uneven floor
- Easy mounting of connecting pipes and gas fittings: large interior height (1890 mm), many lead-through possibilities on the top of the cabinet
- **Ventilation:** integrated air ducts ready for connection (DN 75) to a technical exhaust, even ventilation inside the cabinet
- **Tested and certified:** according to the stricter GS principles