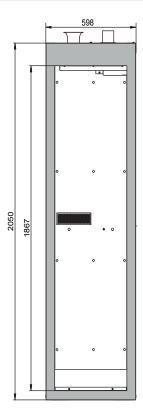

## Model G90.205.060.2F.R

| Dimensions                                                     |                            |
|----------------------------------------------------------------|----------------------------|
| Width (external)                                               | 598.00 mm                  |
| Depth (external)                                               | 615.00 mm                  |
| Height (external)                                              | 2050.00 mm                 |
| Width (internal)                                               | 477.00 mm                  |
| Depth (internal)                                               | 425.00 mm                  |
| Height (internal)                                              | 1858.00 mm                 |
| The available internal dimensions can vary depending on the ir | nterior equipment package. |

## **Available equipment:**

 Standard interior equipment – complete with mounting rails, rolling ramp and cylinder retainer Front view Side view

Diagram shows left-hinged door. Dimensions are identical for a right-hinged fitting.