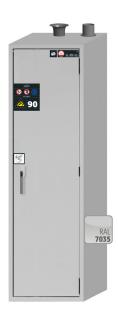

W-1-64 / Land

**Number of doors** 

Door opening angle

Depth with open doors

x 50-litre gas cylinders

**Customs tariff number** 

| Body colour code             | RAL 7035   |
|------------------------------|------------|
| Body colour                  | Light grey |
| Body surface finish          | plain      |
| Door / Drawer colour code    | RAL 7035   |
| Door / Drawer colour         | Light grey |
| Door / Drawer surface finish | plain      |

180.00°

2 piece

1135 mm

94032080

Safe and approved storage of flammable or toxic gases in working areas – for up to 2 x 50-litre gas cylinders