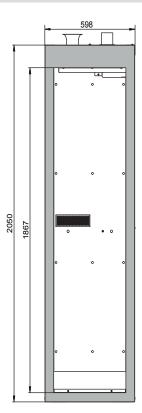

## Model G90.205.060.2F

| Weight / Load                                                           |                                         |
|-------------------------------------------------------------------------|-----------------------------------------|
| Weight without interior equipment                                       | 365 kg                                  |
| Distributed load                                                        | 999.00 kg/m²                            |
| Maximum load                                                            | 600 kg                                  |
| Ventilation                                                             |                                         |
|                                                                         |                                         |
| Extraction air                                                          | 75 DN                                   |
| Minimum exhaust air quantity 10 times                                   | 4 m³/h                                  |
| Minimum exhaust air quantity 120 times                                  | 45 m³/h                                 |
| For further details of the lead-through possibilities and exhaust air i | please have a closer look to EN 14470-2 |

Door opening angle

Depth with open doors

x 50-litre gas cylinders

**Customs tariff number** 

180.00°

2 piece

1135 mm

94032080