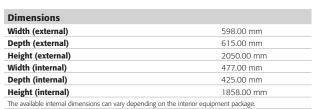

## Model G90.205.060.2F

| Weight / Load                                                           |                                         |
|-------------------------------------------------------------------------|-----------------------------------------|
| Weight without interior equipment                                       | 365 kg                                  |
| Distributed load                                                        | 999.00 kg/m²                            |
| Maximum load                                                            | 600 kg                                  |
| Ventilation                                                             |                                         |
|                                                                         |                                         |
| Extraction air                                                          | 75 DN                                   |
| Minimum exhaust air quantity 10 times                                   | 4 m³/h                                  |
| Minimum exhaust air quantity 120 times                                  | 45 m³/h                                 |
| For further details of the lead-through possibilities and exhaust air i | please have a closer look to EN 14470-2 |