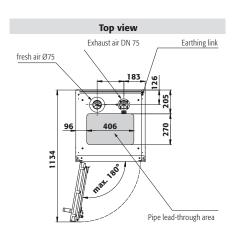

## Model G90.205.060.2F

| Weight / Load                                                           |                                         |
|-------------------------------------------------------------------------|-----------------------------------------|
| Weight without interior equipment                                       | 365 kg                                  |
| Distributed load                                                        | 999.00 kg/m²                            |
| Maximum load                                                            | 600 kg                                  |
| Ventilation                                                             |                                         |
|                                                                         |                                         |
| Extraction air                                                          | 75 DN                                   |
| Minimum exhaust air quantity 10 times                                   | 4 m³/h                                  |
| Minimum exhaust air quantity 120 times                                  | 45 m³/h                                 |
| For further details of the lead-through possibilities and exhaust air i | please have a closer look to EN 14470-2 |

Door opening angle

Depth with open doors

x 50-litre gas cylinders

**Customs tariff number** 

180.00°

2 piece

1135 mm

94032080

## **Function / construction:**

- **No unauthorised use:** door lockable with profile cylinder (integration in an existing locking system possible)
- Easy alignment: adjusting aids to compensate for uneven floor
- Easy mounting of connecting pipes and gas fittings: large interior height (1890 mm), many lead-through possibilities on the top of the cabinet
- **Ventilation:** integrated air ducts ready for connection (DN 75) to a technical exhaust, even ventilation inside the cabinet
- Tested and certified: according to the stricter GS principles