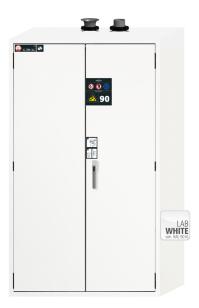

180.00°

4 piece

1238 mm

94032080

Gas cylinder cabinet G-ULTIMATE-90 Model G90.205.120, laboratory white (sim. RAL 9016)

Safe and approved storage of flammable or toxic gases in working areas – for up to 4 x 50-litre gas cylinders