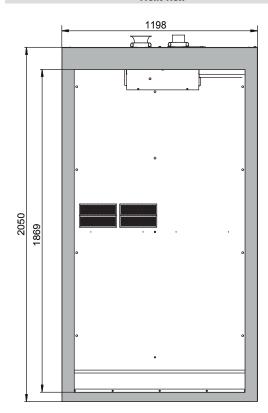

| Dimensions                                                                                |            |
|-------------------------------------------------------------------------------------------|------------|
| Width (external)                                                                          | 1198.00 mm |
| Depth (external)                                                                          | 615.00 mm  |
| Height (external)                                                                         | 2050.00 mm |
| Width (internal)                                                                          | 1045.00 mm |
| Depth (internal)                                                                          | 400.00 mm  |
| Height (internal)                                                                         | 1858.00 mm |
| The contribute interest discounting one case does not the interior continuous contribute. |            |

Front view Side view