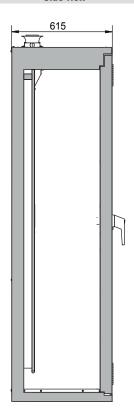

| Dimensions                                                                                |            |
|-------------------------------------------------------------------------------------------|------------|
| Width (external)                                                                          | 1198.00 mm |
| Depth (external)                                                                          | 615.00 mm  |
| Height (external)                                                                         | 2050.00 mm |
| Width (internal)                                                                          | 1045.00 mm |
| Depth (internal)                                                                          | 400.00 mm  |
| Height (internal)                                                                         | 1858.00 mm |
| The contribute interest discounting one case does not the interior continuous contribute. |            |

Front view Side view