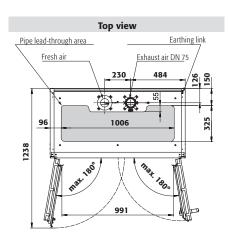

| Dimensions                                                                                |            |
|-------------------------------------------------------------------------------------------|------------|
| Width (external)                                                                          | 1198.00 mm |
| Depth (external)                                                                          | 615.00 mm  |
| Height (external)                                                                         | 2050.00 mm |
| Width (internal)                                                                          | 1045.00 mm |
| Depth (internal)                                                                          | 400.00 mm  |
| Height (internal)                                                                         | 1858.00 mm |
| The contribute interest discounting one case does not the interior continuous contribute. |            |

| Weight without interior equipment                                                                              | 610 kg       |
|----------------------------------------------------------------------------------------------------------------|--------------|
| Distributed load                                                                                               | 625.00 kg/m² |
| Maximum load                                                                                                   | 600 kg       |
|                                                                                                                |              |
| Ventilation                                                                                                    |              |
| Extraction air                                                                                                 | 75 DN        |
| Minimum exhaust air quantity 10 times                                                                          | 8 m³/h       |
| Minimum exhaust air quantity 120 times                                                                         | 93 m³/h      |
| For further details of the lead-through possibilities and exhaust air please have a closer look to EN 14470-2. |              |

Weight / Load

Door opening angle

Depth with open doors

x 50-litre gas cylinders

**Customs tariff number** 

| Colouring / Surface finish   |                                     |
|------------------------------|-------------------------------------|
| Body colour code             |                                     |
| Body colour                  | Laboratory white (sim. RAL<br>9016) |
| Body surface finish          | plain                               |
| Door / Drawer colour code    |                                     |
| Door / Drawer colour         | Laboratory white (sim. RAL<br>9016) |
| Door / Drawer surface finish | plain                               |
| General Information          |                                     |
| Number of doors              | 2                                   |

180.00°

4 piece

1238 mm

94032080

Gas cylinder cabinet G-ULTIMATE-90 Model G90.205.120, laboratory white (sim. RAL 9016)

Safe and approved storage of flammable or toxic gases in working areas – for up to 4 x 50-litre gas cylinders

## **Function / construction:**

- No unauthorised use: doors lockable with profile cylinder (integration in an existing locking system possible)
- Easy alignment: adjusting aids to compensate for uneven floor
- Easy mounting of connecting pipes and gas fittings: large interior height (1890 mm), many lead-through possibilities on the top of the cabinet
- **Ventilation:** integrated air ducts ready for connection (DN 75) to a technical exhaust, even ventilation inside the cabinet
- **Tested and certified:** according to the stricter GS principles