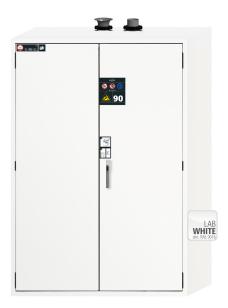

Gas cylinder cabinet G-ULTIMATE-90 Model G90.205.140, laboratory white (sim. RAL 9016)

Safe and approved storage of flammable or toxic gases in working areas – for up to 4 x 50-litre gas cylinders or 8 x 10-litre gas cylinders