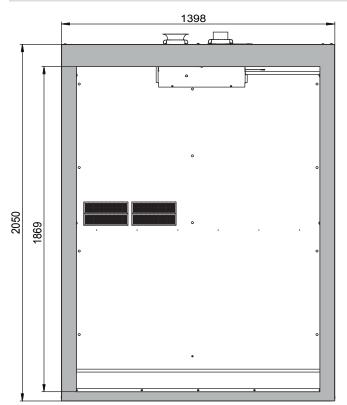

| Dimensions                                                                              |            |
|-----------------------------------------------------------------------------------------|------------|
| Width (external)                                                                        | 1398.00 mm |
| Depth (external)                                                                        | 615.00 mm  |
| Height (external)                                                                       | 2050.00 mm |
| Width (internal)                                                                        | 1245.00 mm |
| Depth (internal)                                                                        | 400.00 mm  |
| Height (internal)                                                                       | 1858.00 mm |
| The available internal dimensions can vary depending on the interior equipment package. |            |