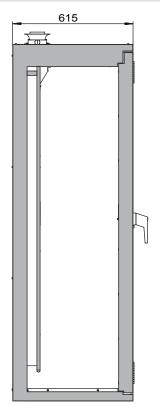

| Dimensions                                                                              |            |
|-----------------------------------------------------------------------------------------|------------|
| Width (external)                                                                        | 1398.00 mm |
| Depth (external)                                                                        | 615.00 mm  |
| Height (external)                                                                       | 2050.00 mm |
| Width (internal)                                                                        | 1245.00 mm |
| Depth (internal)                                                                        | 400.00 mm  |
| Height (internal)                                                                       | 1858.00 mm |
| The available internal dimensions can vary depending on the interior equipment package. |            |