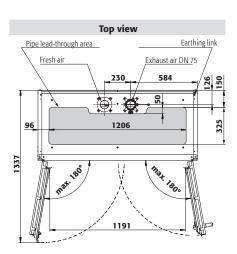

| Weight without interior equipment                                                                              | 690 kg       |
|----------------------------------------------------------------------------------------------------------------|--------------|
| Distributed load                                                                                               | 571.00 kg/m² |
| Maximum load                                                                                                   | 600 kg       |
|                                                                                                                |              |
| Ventilation                                                                                                    |              |
| Extraction air                                                                                                 | 75 DN        |
| Minimum exhaust air quantity 10 times                                                                          | 9 m³/h       |
| Minimum exhaust air quantity 120 times                                                                         | 111 m³/h     |
| For further details of the lead-through possibilities and exhaust air please have a closer look to EN 14470-2. |              |

## **Function / construction:**

- No unauthorised use: doors lockable with profile cylinder (integration in an existing locking system possible)
- Easy alignment: adjusting aids to compensate for uneven floor
- Easy mounting of connecting pipes and gas fittings: large interior height (1890 mm), many lead-through possibilities on the top of the cabinet
- **Ventilation:** integrated air ducts ready for connection (DN 75) to a technical exhaust, even ventilation inside the cabinet
- **Tested and certified:** according to the stricter GS principles