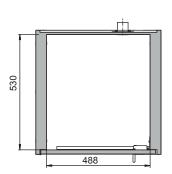

| Dimensions                                                                              |           |
|-----------------------------------------------------------------------------------------|-----------|
| Width (external)                                                                        | 590.00 mm |
| Depth (external)                                                                        | 570.00 mm |
| Height (external)                                                                       | 600.00 mm |
| Width (internal)                                                                        | 488.00 mm |
| Depth (internal)                                                                        | 531.00 mm |
| Height (internal)                                                                       | 562.00 mm |
| The available internal dimensions can vary depending on the interior equipment package. |           |

Front view Side view

Top view