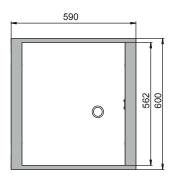

| Dimensions                                                                              |           |
|-----------------------------------------------------------------------------------------|-----------|
| Width (external)                                                                        | 590.00 mm |
| Depth (external)                                                                        | 570.00 mm |
| Height (external)                                                                       | 600.00 mm |
| Width (internal)                                                                        | 488.00 mm |
| Depth (internal)                                                                        | 531.00 mm |
| Height (internal)                                                                       | 562.00 mm |
| The available internal dimensions can vary depending on the interior equipment package. |           |

Front view Side view

Top view