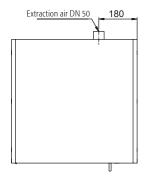

## **Function / construction:**

- **Robust construction and longevity:** made out of highly resistant melamin resin special plates
- **User-friendly:** access to all containers, 93° opening of the wing door, interior of the cabinet completely visible
- **No unauthorised use:** door lockable with cylinder lock and locking state indicator (red/green)
- **Mobile:** castors with plinth (optionally available), easy moving of the cabinet
- **Ventilation:** integrated air ducts ready for connection (DN 50) to a technical exhaust system

| Ventilation                                 |        |
|---------------------------------------------|--------|
| Extraction air                              | 50 DN  |
| recom. exhaust air quantity 30 times        | 4 m³/h |
| Differential pressure (30 times air change) | 5 Pa   |
| minimum exhaust air quantity 10 times       | 1 m³/h |
| Pressure drop inside the cabinet            | 5 Pa   |

Front view Side view

Top view