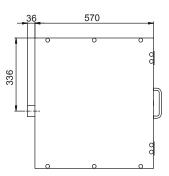

| Dimensions                                                                              |           |
|-----------------------------------------------------------------------------------------|-----------|
| Width (external)                                                                        | 590.00 mm |
| Depth (external)                                                                        | 570.00 mm |
| Height (external)                                                                       | 600.00 mm |
| Width (internal)                                                                        | 488.00 mm |
| Depth (internal)                                                                        | 531.00 mm |
| Height (internal)                                                                       | 562.00 mm |
| The available internal dimensions can vary depending on the interior equipment package. |           |

Front view Side view

Top view