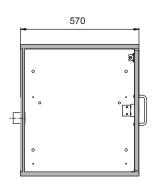

| Dimensions                                                                              |           |
|-----------------------------------------------------------------------------------------|-----------|
| Width (external)                                                                        | 590.00 mm |
| Depth (external)                                                                        | 570.00 mm |
| Height (external)                                                                       | 600.00 mm |
| Width (internal)                                                                        | 488.00 mm |
| Depth (internal)                                                                        | 531.00 mm |
| Height (internal)                                                                       | 562.00 mm |
| The available internal dimensions can vary depending on the interior equipment package. |           |

Front view Side view

Top view