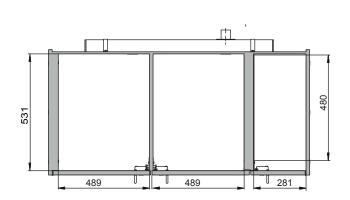

| Dimensions                                                                              |            |
|-----------------------------------------------------------------------------------------|------------|
| Width (external)                                                                        | 1400.00 mm |
| Depth (external)                                                                        | 570.00 mm  |
| Height (external)                                                                       | 600.00 mm  |
| Width (internal)                                                                        | 489.00 mm  |
| Depth (internal)                                                                        | 531.00 mm  |
| Height (internal)                                                                       | 562.00 mm  |
| The available internal dimensions can vary depending on the interior equipment package. |            |

Front view Side view

Top view