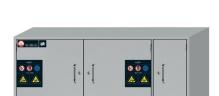

## Model SL.060.140.UB.3T

Safe and approved storage of aggressive, non flammable hazardous materials in working areas

## **Function / construction:**

- **Robust construction and longevity:** made out of highly resistant melamin resin special plates
- **User-friendly:** access to all containers, 93° opening of the wing door, interior of the cabinet completely visible
- **No unauthorised use:** doors lockable with cylinder lock and locking state indicator (red/green)
- Mobile: castors with plinth (optionally available), easy moving of the cabinet
- **Ventilation:** integrated air ducts ready for connection (DN 50) to a technical exhaust system