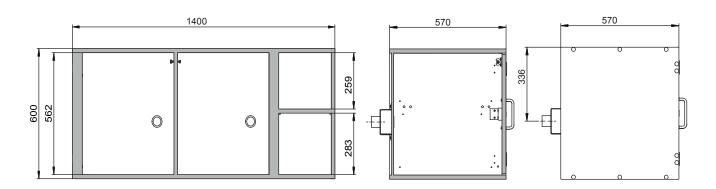

| Dimensions                                                                              |            |
|-----------------------------------------------------------------------------------------|------------|
| Width (external)                                                                        | 1400.00 mm |
| Depth (external)                                                                        | 570.00 mm  |
| Height (external)                                                                       | 600.00 mm  |
| Width (internal)                                                                        | 489.00 mm  |
| Depth (internal)                                                                        | 531.00 mm  |
| Height (internal)                                                                       | 562.00 mm  |
| The available internal dimensions can vary depending on the interior equipment package. |            |

Front view Side view

Top view