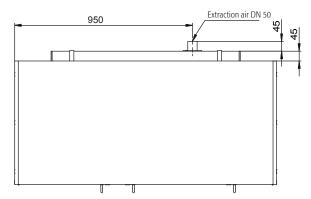

| Ventilation                                 |        |  |
|---------------------------------------------|--------|--|
| Extraction air                              | 50 DN  |  |
| recom. exhaust air quantity 30 times        | 9 m³/h |  |
| Differential pressure (30 times air change) | 10 Pa  |  |
| minimum exhaust air quantity 10 times       | 3 m³/h |  |
| Pressure drop inside the cabinet            | 10 Pa  |  |

Front view Side view

Top view