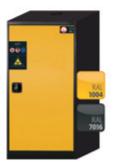

#### Cabinet for chemicals CS-CLASSIC Model CS.110.054.R, body colour anthracite grey (RAL 7016), with wing door in warning yellow (RAL 1004)

#### **Function / construction:**

- Robust construction and longevity: robust, high-quality, scratch-resistant outer body with powder-coated textured surface
- **no unauthorised use:** door lockable with cylinder locking (integrated in the turning handle)
- easy alignment: adjusting aids to compensate for uneven floor
- **ventilation:** natural ventilation due to ventilation openings at the cabinet bottom, ready for connection to a technical exhaust system