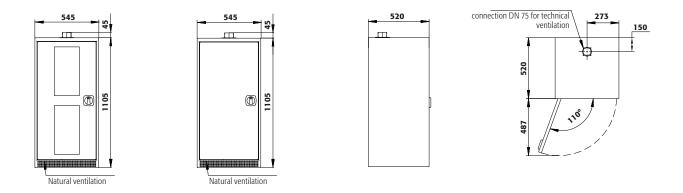

| 2                                                                 |                          |
|-------------------------------------------------------------------|--------------------------|
| Width (external)                                                  | 545.00 mm                |
| Depth (external)                                                  | 520.00 mm                |
| Height (external)                                                 | 1105.00 mm               |
| Width (internal)                                                  | 486.00 mm                |
| Depth (internal)                                                  | 493.00 mm                |
| Height (internal)                                                 | 990.00 mm                |
| The available internal dimensions can vary depending on the inter | erior equipment package. |
|                                                                   |                          |
| Weight / Load                                                     |                          |
| Weight without interior equipment                                 | 31 kg                    |
| Distributed load                                                  | 520.00 kg/m²             |
| Maximum load                                                      | 400 kg                   |
|                                                                   |                          |
| Ventilation                                                       |                          |
| Extraction air                                                    | 75 DN                    |
| minimum exhaust air quantity 10 times                             | 2 m³/h                   |
| Pressure drop inside the cabinet                                  | 1 Pa                     |
|                                                                   |                          |
| Colouring / Surface finish                                        |                          |
| Body colour code                                                  | RAL 7016                 |
| Body colour                                                       | anthracite grey          |
| Body surface finish                                               | textured                 |
| Door / Drawer colour code                                         | RAL 1004                 |
| Door / Drawer colour                                              | Warning yellow           |
| Door / Drawer surface finish                                      | textured                 |
|                                                                   |                          |
| General Information                                               |                          |
| Number of doors                                                   | 1                        |
| Depth with open doors                                             | 1010 mm                  |
| Customs tariff number                                             | 94032080                 |

Dimensions

Side view

Diagram shows left-hinged door. Dimensions are identical for a right-hinged fitting.

For further information please visit www.asecos.com