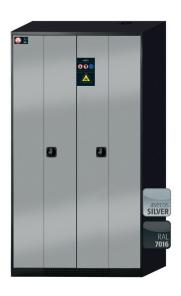

758 mm

94032080

Depth with open doors

**Customs tariff number** 

Cabinet for chemicals CS-PHOENIX Model CS.195.105.FD, body colour anthracite grey (RAL 7016), with folding doors in asecos silver

Safe and proper storage of non-flammable chemicals and toxic substances in working areas

## **Function / construction:**

- Robust construction and longevity: robust, high-quality, scratch-resistant outer body with powder-coated textured surface
- **Space saving folding doors:** less required space in front of the cabinet while doors are open
- **no unauthorised use:** doors lockable with cylinder locking (integrated in the turning handle)
- easy alignment: adjusting aids to compensate for uneven floor
- ventilation: natural ventilation due to ventilation openings at the cabinet bottom, ready for connection to a technical exhaust system