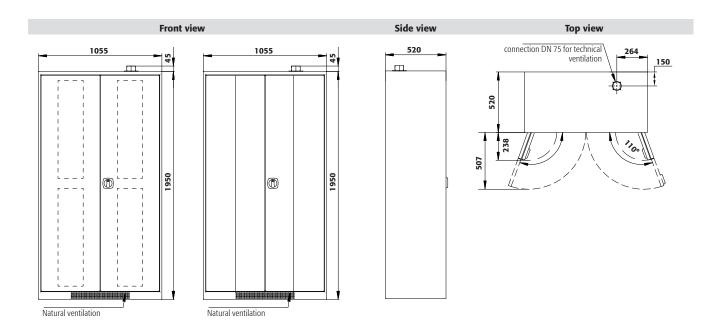

## Model CS.195.105.FD

| Dimensions                                                                              |            |
|-----------------------------------------------------------------------------------------|------------|
| Width (external)                                                                        | 1055.00 mm |
| Depth (external)                                                                        | 520.00 mm  |
| Height (external)                                                                       | 1950.00 mm |
| Width (internal)                                                                        | 996.00 mm  |
| Depth (internal)                                                                        | 493.00 mm  |
| Height (internal)                                                                       | 1835.00 mm |
| The available internal dimensions can vary depending on the interior equipment package. |            |

| Weight / Load                         |              |
|---------------------------------------|--------------|
| Weight without interior equipment     | 75 kg        |
| Distributed load                      | 421.00 kg/m² |
| Maximum load                          | 600 kg       |
| Ventilation                           |              |
| Extraction air                        | 75 DN        |
| minimum exhaust air quantity 10 times | 9 m³/h       |
| Pressure drop inside the cabinet      | 2 Pa         |
|                                       |              |
| Colouring / Surface finish            |              |