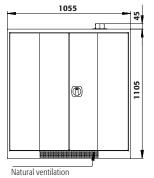

| Dimensions                                                       |                         |
|------------------------------------------------------------------|-------------------------|
| Width (external)                                                 | 1055.00 mm              |
| Depth (external)                                                 | 520.00 mm               |
| Height (external)                                                | 1105.00 mm              |
| Width (internal)                                                 | 996.00 mm               |
| Depth (internal)                                                 | 493.00 mm               |
| Height (internal)                                                | 990.00 mm               |
| The available internal dimensions can vary depending on the inte | rior equipment package. |
|                                                                  |                         |
| Weight / Load                                                    |                         |
| Weight without interior equipment                                | 48 kg                   |
| Distributed load                                                 | 279.00 kg/m²            |
| Maximum load                                                     | 400 kg                  |
|                                                                  |                         |
| Ventilation                                                      |                         |
| Extraction air                                                   | 75 DN                   |
| minimum exhaust air quantity 10 times                            | 5 m³/h                  |
| Pressure drop inside the cabinet                                 | 1 Pa                    |
|                                                                  |                         |
| Colouring / Surface finish                                       |                         |
| Body colour code                                                 | RAL 7016                |
| Body colour                                                      | anthracite grey         |
| Body surface finish                                              | textured                |
| Door / Drawer colour code                                        | RAL 9010                |
| Door / Drawer colour                                             | Pure white              |
| Door / Drawer surface finish                                     | textured                |
|                                                                  |                         |
| General Information                                              |                         |
| Number of doors                                                  | 2                       |

Front view

Side view

For further information please visit www.asecos.com