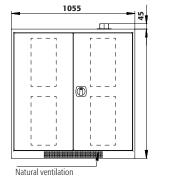

| Dimensions                                                       |                         |
|------------------------------------------------------------------|-------------------------|
| Width (external)                                                 | 1055.00 mm              |
| Depth (external)                                                 | 520.00 mm               |
| Height (external)                                                | 1105.00 mm              |
| Width (internal)                                                 | 996.00 mm               |
| Depth (internal)                                                 | 493.00 mm               |
| Height (internal)                                                | 990.00 mm               |
| The available internal dimensions can vary depending on the inte | rior equipment package. |
|                                                                  |                         |
| Weight / Load                                                    |                         |
| Weight without interior equipment                                | 48 kg                   |
| Distributed load                                                 | 279.00 kg/m²            |
| Maximum load                                                     | 400 kg                  |
|                                                                  |                         |
| Ventilation                                                      |                         |
| Extraction air                                                   | 75 DN                   |
| minimum exhaust air quantity 10 times                            | 5 m³/h                  |
| Pressure drop inside the cabinet                                 | 1 Pa                    |
|                                                                  |                         |
| Colouring / Surface finish                                       |                         |
| Body colour code                                                 | RAL 7016                |
| Body colour                                                      | anthracite grey         |
| Body surface finish                                              | textured                |
| Door / Drawer colour code                                        | RAL 9010                |
| Door / Drawer colour                                             | Pure white              |
| Door / Drawer surface finish                                     | textured                |
|                                                                  |                         |
| General Information                                              |                         |
| Number of doors                                                  | 2                       |

Front view

Side view

For further information please visit www.asecos.com