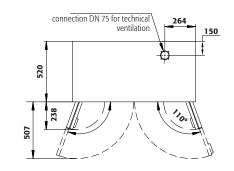

**Function / construction:** 

- Robust construction and longevity: robust, high-quality, scratch-resistant outer body with powder-coated textured surface
- **Space saving folding doors:** less required space in front of the cabinet while doors are open
- **no unauthorised use:** doors lockable with cylinder locking (integrated in the turning handle)
- easy alignment: adjusting aids to compensate for uneven floor
- ventilation: natural ventilation due to ventilation openings at the cabinet bottom, ready for connection to a technical exhaust system

| Dimensions                                                       |                         |
|------------------------------------------------------------------|-------------------------|
| Width (external)                                                 | 1055.00 mm              |
| Depth (external)                                                 | 520.00 mm               |
| Height (external)                                                | 1105.00 mm              |
| Width (internal)                                                 | 996.00 mm               |
| Depth (internal)                                                 | 493.00 mm               |
| Height (internal)                                                | 990.00 mm               |
| The available internal dimensions can vary depending on the inte | rior equipment package. |
|                                                                  |                         |
| Weight / Load                                                    |                         |
| Weight without interior equipment                                | 48 kg                   |
| Distributed load                                                 | 279.00 kg/m²            |
| Maximum load                                                     | 400 kg                  |
|                                                                  |                         |
| Ventilation                                                      |                         |
| Extraction air                                                   | 75 DN                   |
| minimum exhaust air quantity 10 times                            | 5 m³/h                  |
| Pressure drop inside the cabinet                                 | 1 Pa                    |
|                                                                  |                         |
| Colouring / Surface finish                                       |                         |
| Body colour code                                                 | RAL 7016                |
| Body colour                                                      | anthracite grey         |
| Body surface finish                                              | textured                |
| Door / Drawer colour code                                        | RAL 9010                |
| Door / Drawer colour                                             | Pure white              |
| Door / Drawer surface finish                                     | textured                |
|                                                                  |                         |
| General Information                                              |                         |
| Number of doors                                                  | 2                       |

Front view

Side view

For further information please visit www.asecos.com