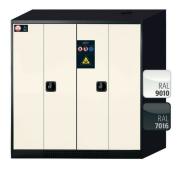

## ID-Nr. 30494-050 Model CS.110.105.FD

Cabinet for chemicals CS-PHOENIX Model CS.110.105.FD, body colour anthracite grey (RAL 7016), with folding doors in pure white (RAL 9010)

Safe and proper storage of non-flammable chemicals and toxic substances in working areas

**Function / construction:** 

- Robust construction and longevity: robust, high-quality, scratch-resistant outer body with powder-coated textured surface
- **Space saving folding doors:** less required space in front of the cabinet while doors are open
- **no unauthorised use:** doors lockable with cylinder locking (integrated in the turning handle)
- easy alignment: adjusting aids to compensate for uneven floor
- ventilation: natural ventilation due to ventilation openings at the cabinet bottom, ready for connection to a technical exhaust system