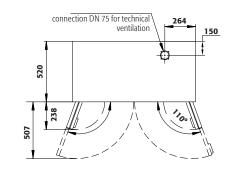

**Function / construction:** 

- Robust construction and longevity: robust, high-quality, scratch-resistant outer body with powder-coated textured surface
- **Space saving folding doors:** less required space in front of the cabinet while doors are open
- **no unauthorised use:** doors lockable with cylinder locking (integrated in the turning handle)
- easy alignment: adjusting aids to compensate for uneven floor
- **ventilation:** natural ventilation due to ventilation openings at the cabinet bottom, ready for connection to a technical exhaust system

Dimensions

| Dimensions                                                           |                        |
|----------------------------------------------------------------------|------------------------|
| Width (external)                                                     | 1055.00 mm             |
| Depth (external)                                                     | 520.00 mm              |
| Height (external)                                                    | 1105.00 mm             |
| Width (internal)                                                     | 996.00 mm              |
| Depth (internal)                                                     | 493.00 mm              |
| Height (internal)                                                    | 990.00 mm              |
| The available internal dimensions can vary depending on the interior | ior equipment package. |
|                                                                      |                        |
| Weight / Load                                                        |                        |
| Weight without interior equipment                                    | 48 kg                  |
| Distributed load                                                     | 279.00 kg/m²           |
| Maximum load                                                         | 400 kg                 |
|                                                                      |                        |
| Ventilation                                                          |                        |
| Extraction air                                                       | 75 DN                  |
| minimum exhaust air quantity 10 times                                | 5 m³/h                 |
| Pressure drop inside the cabinet                                     | 1 Pa                   |
|                                                                      |                        |
| Colouring / Surface finish                                           |                        |
| Body colour code                                                     | RAL 7016               |
| Body colour                                                          | anthracite grey        |
| Body surface finish                                                  | textured               |
| Door / Drawer colour code                                            | RAL 6011               |
|                                                                      |                        |

Front view

Side view

For further information please visit www.asecos.com