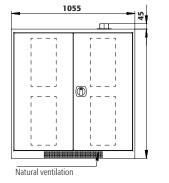

Dimensions

| Dimensions                                                           |                        |
|----------------------------------------------------------------------|------------------------|
| Width (external)                                                     | 1055.00 mm             |
| Depth (external)                                                     | 520.00 mm              |
| Height (external)                                                    | 1105.00 mm             |
| Width (internal)                                                     | 996.00 mm              |
| Depth (internal)                                                     | 493.00 mm              |
| Height (internal)                                                    | 990.00 mm              |
| The available internal dimensions can vary depending on the interior | ior equipment package. |
|                                                                      |                        |
| Weight / Load                                                        |                        |
| Weight without interior equipment                                    | 48 kg                  |
| Distributed load                                                     | 279.00 kg/m²           |
| Maximum load                                                         | 400 kg                 |
|                                                                      |                        |
| Ventilation                                                          |                        |
| Extraction air                                                       | 75 DN                  |
| minimum exhaust air quantity 10 times                                | 5 m³/h                 |
| Pressure drop inside the cabinet                                     | 1 Pa                   |
|                                                                      |                        |
| Colouring / Surface finish                                           |                        |
| Body colour code                                                     | RAL 7016               |
| Body colour                                                          | anthracite grey        |
| Body surface finish                                                  | textured               |
| Door / Drawer colour code                                            | RAL 6011               |
|                                                                      |                        |

Front view

Side view

For further information please visit www.asecos.com