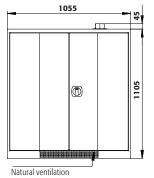

Dimensions

| Dimensions                                                           |                        |
|----------------------------------------------------------------------|------------------------|
| Width (external)                                                     | 1055.00 mm             |
| Depth (external)                                                     | 520.00 mm              |
| Height (external)                                                    | 1105.00 mm             |
| Width (internal)                                                     | 996.00 mm              |
| Depth (internal)                                                     | 493.00 mm              |
| Height (internal)                                                    | 990.00 mm              |
| The available internal dimensions can vary depending on the interior | ior equipment package. |
|                                                                      |                        |
| Weight / Load                                                        |                        |
| Weight without interior equipment                                    | 48 kg                  |
| Distributed load                                                     | 279.00 kg/m²           |
| Maximum load                                                         | 400 kg                 |
|                                                                      |                        |
| Ventilation                                                          |                        |
| Extraction air                                                       | 75 DN                  |
| minimum exhaust air quantity 10 times                                | 5 m³/h                 |
| Pressure drop inside the cabinet                                     | 1 Pa                   |
|                                                                      |                        |
| Colouring / Surface finish                                           |                        |
| Body colour code                                                     | RAL 7016               |
| Body colour                                                          | anthracite grey        |
| Body surface finish                                                  | textured               |
| Door / Drawer colour code                                            | RAL 6011               |
|                                                                      |                        |

Front view

Side view

For further information please visit www.asecos.com