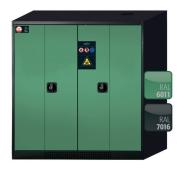

## ID-Nr. 30494-048 Model CS.110.105.FD

Cabinet for chemicals CS-PHOENIX Model CS.110.105.FD, body colour anthracite grey (RAL 7016), with folding doors in reseda green (RAL 6011)

Safe and proper storage of non-flammable chemicals and toxic substances in working areas

**Function / construction:** 

- Robust construction and longevity: robust, high-quality, scratch-resistant outer body with powder-coated textured surface
- **Space saving folding doors:** less required space in front of the cabinet while doors are open
- **no unauthorised use:** doors lockable with cylinder locking (integrated in the turning handle)
- easy alignment: adjusting aids to compensate for uneven floor
- **ventilation:** natural ventilation due to ventilation openings at the cabinet bottom, ready for connection to a technical exhaust system

| Door / Drawer colour         | Reseda green |
|------------------------------|--------------|
| Door / Drawer surface finish | textured     |
|                              |              |
| General Information          |              |
| Number of doors              | 2            |
| Depth with open doors        | 758 mm       |
| Customs tariff number        | 94032080     |
|                              |              |