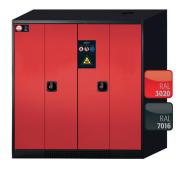

## ID-Nr. 30494-046 Model CS.110.105.FD

Cabinet for chemicals CS-PHOENIX Model CS.110.105.FD, body colour anthracite grey (RAL 7016), with folding doors in traffic red (RAL 3020)

Safe and proper storage of non-flammable chemicals and toxic substances in working areas

**Function / construction:** 

- Robust construction and longevity: robust, high-quality, scratch-resistant outer body with powder-coated textured surface
- **Space saving folding doors:** less required space in front of the cabinet while doors are open
- **no unauthorised use:** doors lockable with cylinder locking (integrated in the turning handle)
- easy alignment: adjusting aids to compensate for uneven floor
- ventilation: natural ventilation due to ventilation openings at the cabinet bottom, ready for connection to a technical exhaust system