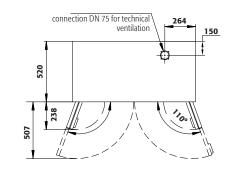

| 21110101010                                                          |                       |
|----------------------------------------------------------------------|-----------------------|
| Width (external)                                                     | 1055.00 mm            |
| Depth (external)                                                     | 520.00 mm             |
| Height (external)                                                    | 1105.00 mm            |
| Width (internal)                                                     | 996.00 mm             |
| Depth (internal)                                                     | 493.00 mm             |
| Height (internal)                                                    | 990.00 mm             |
| The available internal dimensions can vary depending on the interior | or equipment package. |
|                                                                      |                       |
| Weight / Load                                                        |                       |
| Weight without interior equipment                                    | 48 kg                 |
| Distributed load                                                     | 279.00 kg/m²          |
| Maximum load                                                         | 400 kg                |
|                                                                      |                       |
| Ventilation                                                          |                       |
| Extraction air                                                       | 75 DN                 |
| minimum exhaust air quantity 10 times                                | 5 m³/h                |
| Pressure drop inside the cabinet                                     | 1 Pa                  |
|                                                                      |                       |
| Colouring / Surface finish                                           |                       |
| Body colour code                                                     | RAL 7016              |
| Body colour                                                          | anthracite grey       |
| Body surface finish                                                  | textured              |
|                                                                      |                       |

Dimensions

Front view

Side view

For further information please visit www.asecos.com