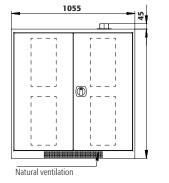

| 21110101010                                                          |                       |
|----------------------------------------------------------------------|-----------------------|
| Width (external)                                                     | 1055.00 mm            |
| Depth (external)                                                     | 520.00 mm             |
| Height (external)                                                    | 1105.00 mm            |
| Width (internal)                                                     | 996.00 mm             |
| Depth (internal)                                                     | 493.00 mm             |
| Height (internal)                                                    | 990.00 mm             |
| The available internal dimensions can vary depending on the interior | or equipment package. |
|                                                                      |                       |
| Weight / Load                                                        |                       |
| Weight without interior equipment                                    | 48 kg                 |
| Distributed load                                                     | 279.00 kg/m²          |
| Maximum load                                                         | 400 kg                |
|                                                                      |                       |
| Ventilation                                                          |                       |
| Extraction air                                                       | 75 DN                 |
| minimum exhaust air quantity 10 times                                | 5 m³/h                |
| Pressure drop inside the cabinet                                     | 1 Pa                  |
|                                                                      |                       |
| Colouring / Surface finish                                           |                       |
| Body colour code                                                     | RAL 7016              |
| Body colour                                                          | anthracite grey       |
| Body surface finish                                                  | textured              |
|                                                                      |                       |

Dimensions

Front view

Side view

For further information please visit www.asecos.com