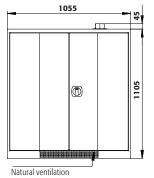

| 21110101010                                                          |                       |
|----------------------------------------------------------------------|-----------------------|
| Width (external)                                                     | 1055.00 mm            |
| Depth (external)                                                     | 520.00 mm             |
| Height (external)                                                    | 1105.00 mm            |
| Width (internal)                                                     | 996.00 mm             |
| Depth (internal)                                                     | 493.00 mm             |
| Height (internal)                                                    | 990.00 mm             |
| The available internal dimensions can vary depending on the interior | or equipment package. |
|                                                                      |                       |
| Weight / Load                                                        |                       |
| Weight without interior equipment                                    | 48 kg                 |
| Distributed load                                                     | 279.00 kg/m²          |
| Maximum load                                                         | 400 kg                |
|                                                                      |                       |
| Ventilation                                                          |                       |
| Extraction air                                                       | 75 DN                 |
| minimum exhaust air quantity 10 times                                | 5 m³/h                |
| Pressure drop inside the cabinet                                     | 1 Pa                  |
|                                                                      |                       |
| Colouring / Surface finish                                           |                       |
| Body colour code                                                     | RAL 7016              |
| Body colour                                                          | anthracite grey       |
| Body surface finish                                                  | textured              |
|                                                                      |                       |

Dimensions

Front view

Side view

For further information please visit www.asecos.com