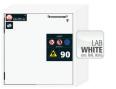

## Model UB90.060.059.050.T

ID-Nr.

Safety storage under bench cabinet UB-T-90 Model UB90.060.059.050.T, laboratory white (sim. RAL 9016)

Safe and approved storage of flammable hazardous substances in working areas

## **Function / construction:**

- Robust construction and longevity: body made of powdercoated sheet steel
- **Easy handling with comfort:** door stops in any position, self-closing in the event of fire
- **User-friendly:** access to all containers, 93° opening of the wing door, interior of the cabinet completely visible
- No unauthorised use: door lockable with cylinder lock and locking state indicator (red/green)
- Mobile: castors with plinth (optionally available), easy moving of the cabinet
- **Ventilation:** integrated air ducts ready for connection (DN 50) to a technical exhaust system