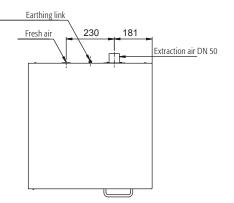

## **Function / construction:**

- Robust construction and longevity: body made of powdercoated sheet steel
- **Easy handling with comfort:** door stops in any position, self-closing in the event of fire
- **User-friendly:** access to all containers, 93° opening of the wing door, interior of the cabinet completely visible
- No unauthorised use: door lockable with cylinder lock and locking state indicator (red/green)
- Mobile: castors with plinth (optionally available), easy moving of the cabinet
- **Ventilation:** integrated air ducts ready for connection (DN 50) to a technical exhaust system

Top view

For further information please visit www.asecos.com