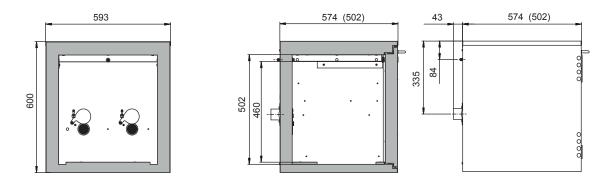

| Dimensions                                       |                                        |
|--------------------------------------------------|----------------------------------------|
| Width (external)                                 | 593.00 mm                              |
| Depth (external)                                 | 502.00 mm                              |
| Height (external)                                | 600.00 mm                              |
| Width (internal)                                 | 470.00 mm                              |
| Depth (internal)                                 | 382.00 mm                              |
| Height (internal)                                | 502.00 mm                              |
| The available internal dimensions can vary depen | ding on the interior equipment package |