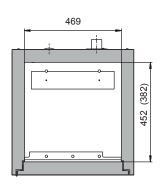

| Dimensions                                       |                                        |
|--------------------------------------------------|----------------------------------------|
| Width (external)                                 | 593.00 mm                              |
| Depth (external)                                 | 502.00 mm                              |
| Height (external)                                | 600.00 mm                              |
| Width (internal)                                 | 470.00 mm                              |
| Depth (internal)                                 | 382.00 mm                              |
| Height (internal)                                | 502.00 mm                              |
| The available internal dimensions can vary depen | ding on the interior equipment package |

Top view

For further information please visit www.asecos.com