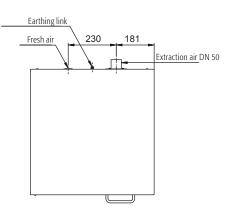

## **Function / construction:**

- Robust construction and longevity: body made of powdercoated sheet steel
- Easy handling with comfort: door stops in any position, self-closing in the event of fire
- **User-friendly:** access to all containers, 93° opening of the wing door, interior of the cabinet completely visible
- **No unauthorised use:** door lockable with cylinder lock and locking state indicator (red/green)
- Mobile: castors with plinth (optionally available), easy moving of the cabinet
- **Ventilation:** integrated air ducts ready for connection (DN 50) to a technical exhaust system

| Ventilation                           |        |  |
|---------------------------------------|--------|--|
| Extraction air                        | 50 DN  |  |
| minimum exhaust air quantity 10 times | 1 m³/h |  |
| Pressure drop inside the cabinet      | 1 Pa   |  |