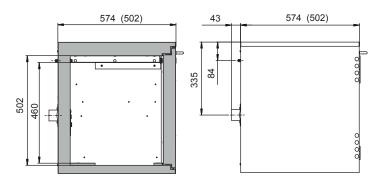

| Dimensions                                                                              |           |
|-----------------------------------------------------------------------------------------|-----------|
| Width (external)                                                                        | 593.00 mm |
| Depth (external)                                                                        | 502.00 mm |
| Height (external)                                                                       | 600.00 mm |
| Width (internal)                                                                        | 470.00 mm |
| Depth (internal)                                                                        | 382.00 mm |
| Height (internal)                                                                       | 502.00 mm |
| The available internal dimensions can vary depending on the interior equipment package. |           |

| Weight without interior equipment | 110 kg                   |
|-----------------------------------|--------------------------|
| Distributed load                  | 460.00 kg/m <sup>2</sup> |
| Maximum load                      | 300 kg                   |