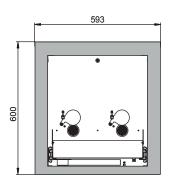

| Dimensions                                                                              |           |
|-----------------------------------------------------------------------------------------|-----------|
| Width (external)                                                                        | 593.00 mm |
| Depth (external)                                                                        | 574.00 mm |
| Height (external)                                                                       | 600.00 mm |
| Width (internal)                                                                        | 470.00 mm |
| Depth (internal)                                                                        | 452.00 mm |
| Height (internal)                                                                       | 502.00 mm |
| The available internal dimensions can vary depending on the interior equipment package. |           |

Front view Side view

Top view