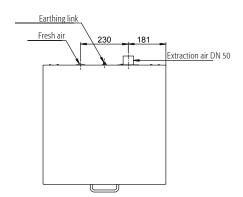

## **Function / construction:**

- Robust construction and longevity: body made of powdercoated sheet steel
- User-friendly: drawer remains open in any position, interior of drawer completely visible – access to all containers
- Safe: drawer fitted with earthing wire incl. clamp as standard, seal welded sump, drawers are self-closing in the event of fire
- No unauthorised use: drawer lockable with cylinder lock and locking state indicator (red/green)
- Mobile: castors with plinth (optionally available), easy moving of the cabinet
- Ventilation: integrated air ducts ready for connection (DN 50) to a technical exhaust system

| Ventilation                           |        |  |
|---------------------------------------|--------|--|
| Extraction air                        | 50 DN  |  |
| minimum exhaust air quantity 10 times | 1 m³/h |  |
| Pressure drop inside the cabinet      | 1 Pa   |  |

Front view Side view

Top view