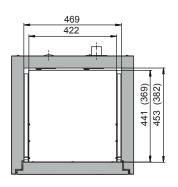

| Dimensions                                                                              |           |
|-----------------------------------------------------------------------------------------|-----------|
| Width (external)                                                                        | 593.00 mm |
| Depth (external)                                                                        | 574.00 mm |
| Height (external)                                                                       | 600.00 mm |
| Width (internal)                                                                        | 470.00 mm |
| Depth (internal)                                                                        | 452.00 mm |
| Height (internal)                                                                       | 502.00 mm |
| The available internal dimensions can vary depending on the interior equipment package. |           |

Front view Side view

Top view