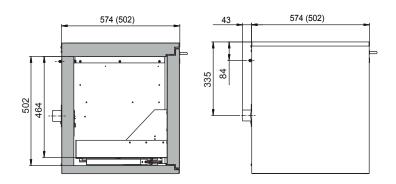

| Dimensions                                                                              |           |
|-----------------------------------------------------------------------------------------|-----------|
| Width (external)                                                                        | 593.00 mm |
| Depth (external)                                                                        | 574.00 mm |
| Height (external)                                                                       | 600.00 mm |
| Width (internal)                                                                        | 470.00 mm |
| Depth (internal)                                                                        | 452.00 mm |
| Height (internal)                                                                       | 502.00 mm |
| The available internal dimensions can vary depending on the interior equipment package. |           |

Front view Side view

Top view