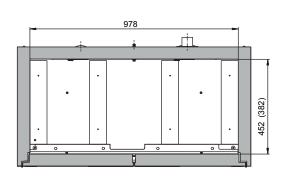

| Dimensions                                                                              |            |
|-----------------------------------------------------------------------------------------|------------|
| Width (external)                                                                        | 1102.00 mm |
| Depth (external)                                                                        | 502.00 mm  |
| Height (external)                                                                       | 600.00 mm  |
| Width (internal)                                                                        | 979.00 mm  |
| Depth (internal)                                                                        | 382.00 mm  |
| Height (internal)                                                                       | 502.00 mm  |
| The available internal dimensions can vary depending on the interior equipment package. |            |

Front view Side view

Top view