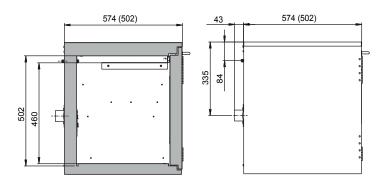

| Dimensions                                                                              |            |
|-----------------------------------------------------------------------------------------|------------|
| Width (external)                                                                        | 1102.00 mm |
| Depth (external)                                                                        | 502.00 mm  |
| Height (external)                                                                       | 600.00 mm  |
| Width (internal)                                                                        | 979.00 mm  |
| Depth (internal)                                                                        | 382.00 mm  |
| Height (internal)                                                                       | 502.00 mm  |
| The available internal dimensions can vary depending on the interior equipment package. |            |

| General Information   |          |
|-----------------------|----------|
| Number of doors       | 2        |
| Door opening angle    | 135.00°  |
| Depth with open doors | 1025 mm  |
| Customs tariff number | 94032080 |

Front view Side view

Top view