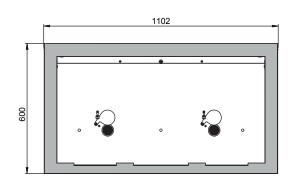

| Dimensions                                                                              |            |
|-----------------------------------------------------------------------------------------|------------|
| Width (external)                                                                        | 1102.00 mm |
| Depth (external)                                                                        | 502.00 mm  |
| Height (external)                                                                       | 600.00 mm  |
| Width (internal)                                                                        | 979.00 mm  |
| Depth (internal)                                                                        | 382.00 mm  |
| Height (internal)                                                                       | 502.00 mm  |
| The available internal dimensions can vary depending on the interior equipment package. |            |

Front view Side view

Top view