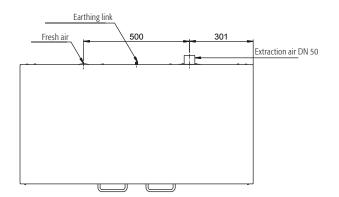

## **Function / construction:**

- Robust construction and longevity: body made of powdercoated sheet steel
- Easy handling with comfort: doors stop in any position, self-closing in the event of fire
- **User-friendly:** access to all containers, 93° opening of the wing door, interior of the cabinet completely visible
- **No unauthorised use:** doors lockable with cylinder lock and locking state indicator (red/green)
- Mobile: castors with plinth (optionally available), easy moving of the cabinet
- **Ventilation:** integrated air ducts ready for connection (DN 50) to a technical exhaust system

| Ventilation                           |        |  |
|---------------------------------------|--------|--|
| Extraction air                        | 50 DN  |  |
| minimum exhaust air quantity 10 times | 2 m³/h |  |
| Pressure drop inside the cabinet      | 1 Pa   |  |

Front view Side view

Top view