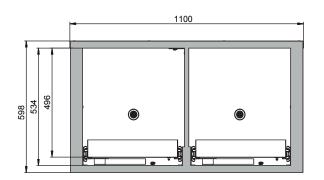

| Dimensions                                                                              |            |
|-----------------------------------------------------------------------------------------|------------|
| Width (external)                                                                        | 1102.00 mm |
| Depth (external)                                                                        | 574.00 mm  |
| Height (external)                                                                       | 600.00 mm  |
| Width (internal)                                                                        | 979.00 mm  |
| Depth (internal)                                                                        | 452.00 mm  |
| Height (internal)                                                                       | 502.00 mm  |
| The available internal dimensions can vary depending on the interior equipment package. |            |

Front view Side view

Top view