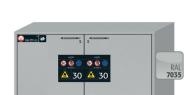

## Model UB30.060.110.2S

Safe and approved storage of flammable hazardous substances in working areas

## **Function / construction:**

- Robust construction and longevity: body made of powdercoated sheet steel
- **User-friendly:** drawers remain open in any position, interior of drawers completely visible access to all containers
- **Safe:** drawers fitted with earthing wire incl. clamp as standard, seal welded sump, drawers are self-closing in the event of fire
- **No unauthorised use:** drawers lockable with cylinder lock and locking state indicator (red/green)
- Mobile: castors with plinth (optionally available), easy moving of the cabinet
- **Ventilation:** integrated air ducts ready for connection (DN 50) to a technical exhaust system

| Colouring / Surface finish   |            |
|------------------------------|------------|
| Body colour code             | RAL 7035   |
| Body colour                  | Light grey |
| Body surface finish          | plain      |
| Door / Drawer colour code    | RAL 7035   |
| Door / Drawer colour         | Light grey |
| Door / Drawer surface finish | plain      |