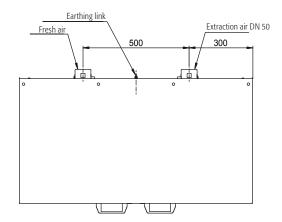

## **Function / construction:**

- Robust construction and longevity: body made of powdercoated sheet steel
- **User-friendly:** drawers remain open in any position, interior of drawers completely visible access to all containers
- **Safe:** drawers fitted with earthing wire incl. clamp as standard, seal welded sump, drawers are self-closing in the event of fire
- **No unauthorised use:** drawers lockable with cylinder lock and locking state indicator (red/green)
- Mobile: castors with plinth (optionally available), easy moving of the cabinet
- **Ventilation:** integrated air ducts ready for connection (DN 50) to a technical exhaust system

| Ventilation                           |        |  |
|---------------------------------------|--------|--|
| Extraction air                        | 50 DN  |  |
| minimum exhaust air quantity 10 times | 2 m³/h |  |
| Pressure drop inside the cabinet      | 1 Pa   |  |

Front view Side view

Top view