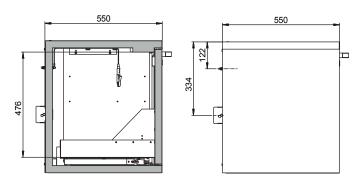

| Dimensions                                                                              |            |
|-----------------------------------------------------------------------------------------|------------|
| Width (external)                                                                        | 1102.00 mm |
| Depth (external)                                                                        | 574.00 mm  |
| Height (external)                                                                       | 600.00 mm  |
| Width (internal)                                                                        | 979.00 mm  |
| Depth (internal)                                                                        | 452.00 mm  |
| Height (internal)                                                                       | 502.00 mm  |
| The available internal dimensions can vary depending on the interior equipment package. |            |

Front view Side view

Top view