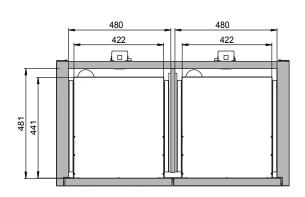

| Dimensions                                                                              |            |
|-----------------------------------------------------------------------------------------|------------|
| Width (external)                                                                        | 1102.00 mm |
| Depth (external)                                                                        | 574.00 mm  |
| Height (external)                                                                       | 600.00 mm  |
| Width (internal)                                                                        | 979.00 mm  |
| Depth (internal)                                                                        | 452.00 mm  |
| Height (internal)                                                                       | 502.00 mm  |
| The available internal dimensions can vary depending on the interior equipment package. |            |

| General Information   |              |
|-----------------------|--------------|
| Number of drawers     | 2            |
| Capacity drawer       | 11.50 litres |
| Volume of drawer 2    | 11.50 litres |
| Customs tariff number | 94032080     |

Front view Side view

Top view