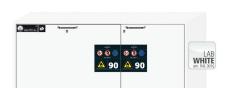

## Model UB90.060.140.2S

Safe and approved storage of flammable hazardous substances in working areas

## **Function / construction:**

- **Robust construction and longevity:** body made of powder-coated sheet steel
- **User-friendly:** drawers remain open in any position, interior of drawers completely visible access to all containers
- **Safe:** drawers fitted with earthing wire incl. clamp as standard, seal welded sump, drawers are self-closing in the event of fire
- **No unauthorised use:** drawers lockable with cylinder lock and locking state indicator (red/green)
- Mobile: castors with plinth (optionally available), easy moving of the cabinet
- **Ventilation:** integrated air ducts ready for connection (DN 50) to a technical exhaust system