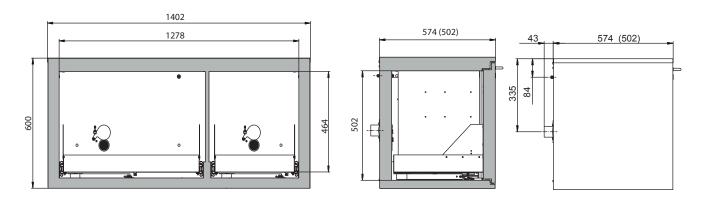

| Dimensions                                          |                                      |
|-----------------------------------------------------|--------------------------------------|
| Width (external)                                    | 1402.00 mm                           |
| Depth (external)                                    | 574.00 mm                            |
| Height (external)                                   | 600.00 mm                            |
| Width (internal)                                    | 1279.00 mm                           |
| Depth (internal)                                    | 452.00 mm                            |
| Height (internal)                                   | 502.00 mm                            |
| The available internal dimensions can vary dependin | g on the interior equipment package. |

| The available internal dimensions can vary depending on the internal | erior equipment package.            |
|----------------------------------------------------------------------|-------------------------------------|
| Weight / Load                                                        |                                     |
| Weight without interior equipment                                    | 230 kg                              |
| Distributed load                                                     | 240.00 kg/m²                        |
| Maximum load                                                         | 300 kg                              |
|                                                                      |                                     |
| Ventilation                                                          |                                     |
| Extraction air                                                       | 50 DN                               |
| minimum exhaust air quantity 10 times                                | 3 m³/h                              |
| Pressure drop inside the cabinet                                     | 1 Pa                                |
|                                                                      |                                     |
| Colouring / Surface finish                                           |                                     |
| Body colour code                                                     |                                     |
| Body colour                                                          | Laboratory white (sim. RAI<br>9016) |
| Body surface finish                                                  | plain                               |
| Door / Drawer colour code                                            |                                     |
| Door / Drawer colour                                                 | Laboratory white (sim. RAL          |

plain

Door / Drawer surface finish

Front view Side view

Top view