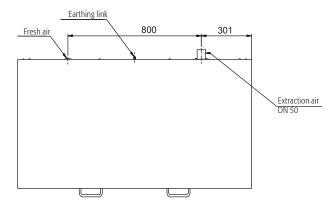

## **Function / construction:**

- **Robust construction and longevity:** body made of powder-coated sheet steel
- **User-friendly:** drawers remain open in any position, interior of drawers completely visible access to all containers
- **Safe:** drawers fitted with earthing wire incl. clamp as standard, seal welded sump, drawers are self-closing in the event of fire
- **No unauthorised use:** drawers lockable with cylinder lock and locking state indicator (red/green)
- Mobile: castors with plinth (optionally available), easy moving of the cabinet
- **Ventilation:** integrated air ducts ready for connection (DN 50) to a technical exhaust system

| The available internal dimensions can vary depending on the internal | erior equipment package.            |
|----------------------------------------------------------------------|-------------------------------------|
| Weight / Load                                                        |                                     |
| Weight without interior equipment                                    | 230 kg                              |
| Distributed load                                                     | 240.00 kg/m²                        |
| Maximum load                                                         | 300 kg                              |
|                                                                      |                                     |
| Ventilation                                                          |                                     |
| Extraction air                                                       | 50 DN                               |
| minimum exhaust air quantity 10 times                                | 3 m³/h                              |
| Pressure drop inside the cabinet                                     | 1 Pa                                |
|                                                                      |                                     |
| Colouring / Surface finish                                           |                                     |
| Body colour code                                                     |                                     |
| Body colour                                                          | Laboratory white (sim. RAI<br>9016) |
| Body surface finish                                                  | plain                               |
| Door / Drawer colour code                                            |                                     |
| Door / Drawer colour                                                 | Laboratory white (sim. RAL          |