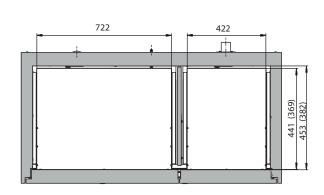

| Dimensions                                          |                                      |
|-----------------------------------------------------|--------------------------------------|
| Width (external)                                    | 1402.00 mm                           |
| Depth (external)                                    | 574.00 mm                            |
| Height (external)                                   | 600.00 mm                            |
| Width (internal)                                    | 1279.00 mm                           |
| Depth (internal)                                    | 452.00 mm                            |
| Height (internal)                                   | 502.00 mm                            |
| The available internal dimensions can vary dependin | g on the interior equipment package. |

| General Information   |              |
|-----------------------|--------------|
| Number of drawers     | 2            |
| Capacity drawer       | 21.00 litres |
| Volume of drawer 2    | 11.50 litres |
| Customs tariff number | 94032080     |