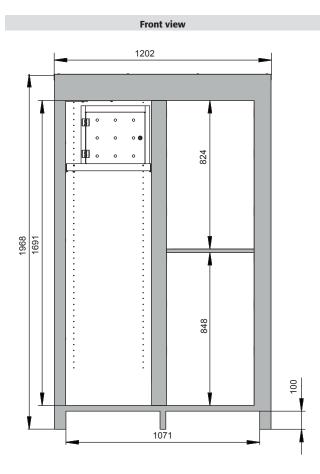

## ID-Nr. 30343-001 Model K30.197.120.MC.FWAS

| Dimensions        |            |
|-------------------|------------|
| Width (external)  | 1202.00 mm |
| Depth (internal)  | 519.00 mm  |
| Height (external) | 1968.00 mm |
| Width (internal)  | 532.00 mm  |
| Depth (external)  | 599.00 mm  |
| Height (internal) | 1691.00 mm |

The available internal dimensions can vary depending on the interior equipment package.

| Weight / Load                         |                                                                                       |
|---------------------------------------|---------------------------------------------------------------------------------------|
| Weight without interior equipment     | 345 kg                                                                                |
| Distributed load                      | 492.00 kg/m²                                                                          |
| Maximum load                          | 600 kg                                                                                |
|                                       |                                                                                       |
| Ventilation                           |                                                                                       |
| Extraction air                        | 75 DN                                                                                 |
| minimum exhaust air quantity 10 times | 9 m³/h                                                                                |
| Pressure drop inside the cabinet      | 5 Pa                                                                                  |
|                                       |                                                                                       |
| Colouring / Surface finish            |                                                                                       |
| Body colour code                      | RAL 7035                                                                              |
| Body colour                           | Light grey                                                                            |
| Body surface finish                   | plain                                                                                 |
| Door / Drawer colour code             | RAL 7035                                                                              |
| Door / Drawer colour                  | Light grey                                                                            |
| Door / Drawer surface finish          | plain                                                                                 |
|                                       |                                                                                       |
| General Information                   |                                                                                       |
| Left compartment                      | Compartment for the stor-<br>age of flammable liquids                                 |
| Right compartment                     | Compartment for the<br>storage of aggressive, non<br>flammable hazardous<br>materials |
| Depth with open doors                 | 1155 mm                                                                               |
| Customs tariff number                 | 94032080                                                                              |
|                                       |                                                                                       |