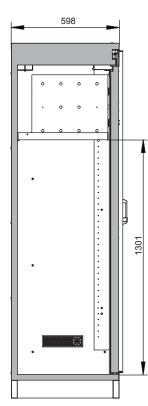

## ID-Nr. 30343-001 Model K30.197.120.MC.FWAS

| Dimensions        |            |
|-------------------|------------|
| Width (external)  | 1202.00 mm |
| Depth (internal)  | 519.00 mm  |
| Height (external) | 1968.00 mm |
| Width (internal)  | 532.00 mm  |
| Depth (external)  | 599.00 mm  |
| Height (internal) | 1691.00 mm |

The available internal dimensions can vary depending on the interior equipment package.

| Weight / Load                         |                                                                                       |
|---------------------------------------|---------------------------------------------------------------------------------------|
| Weight without interior equipment     | 345 kg                                                                                |
| Distributed load                      | 492.00 kg/m²                                                                          |
| Maximum load                          | 600 kg                                                                                |
|                                       |                                                                                       |
| Ventilation                           |                                                                                       |
| Extraction air                        | 75 DN                                                                                 |
| minimum exhaust air quantity 10 times | 9 m³/h                                                                                |
| Pressure drop inside the cabinet      | 5 Pa                                                                                  |
|                                       |                                                                                       |
| Colouring / Surface finish            |                                                                                       |
| Body colour code                      | RAL 7035                                                                              |
| Body colour                           | Light grey                                                                            |
| Body surface finish                   | plain                                                                                 |
| Door / Drawer colour code             | RAL 7035                                                                              |
| Door / Drawer colour                  | Light grey                                                                            |
| Door / Drawer surface finish          | plain                                                                                 |
|                                       |                                                                                       |
| General Information                   |                                                                                       |
| Left compartment                      | Compartment for the stor-<br>age of flammable liquids                                 |
| Right compartment                     | Compartment for the<br>storage of aggressive, non<br>flammable hazardous<br>materials |
| Depth with open doors                 | 1155 mm                                                                               |
| Customs tariff number                 | 94032080                                                                              |
|                                       |                                                                                       |