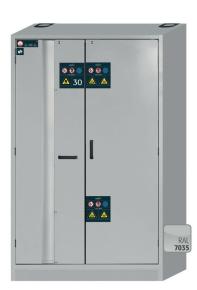

## Combi safety storage cabinet K-PHOENIX-30 Model K30.197.120.MC.FWAS, light grey (RAL 7035)

Safe and approved storage of aggressive and flammable hazardous substances in working areas

## **Function / construction:**

- Robust construction and longevity: triple hinged door, body made of powder-coated sheet steel, safety elements assembled outside the cabinet for increased protection against corrosion
- **Two in one:** 2 compartments (vertical seperated) allow the storage of flammable liquids and aggressive chemicals in one cabinet
- User-friendly and safe (folding door compartment): door open arrest system (standard), convenient and safe removal or storage of containers
- No unauthorised use: doors lockable with profile cylinder (integration in an existing locking system possible) / cylinder lock