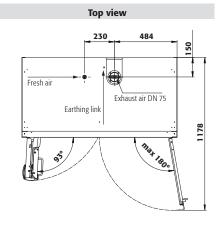

## ID-Nr. 30343-001 Model K30.197.120.MC.FWAS

| Dimensions        |            |
|-------------------|------------|
| Width (external)  | 1202.00 mm |
| Depth (internal)  | 519.00 mm  |
| Height (external) | 1968.00 mm |
| Width (internal)  | 532.00 mm  |
| Depth (external)  | 599.00 mm  |
| Height (internal) | 1691.00 mm |

The available internal dimensions can vary depending on the interior equipment package.

| Weight / Load                         |                                                                                       |
|---------------------------------------|---------------------------------------------------------------------------------------|
| Weight without interior equipment     | 345 kg                                                                                |
| Distributed load                      | 492.00 kg/m²                                                                          |
| Maximum load                          | 600 kg                                                                                |
|                                       |                                                                                       |
| Ventilation                           |                                                                                       |
| Extraction air                        | 75 DN                                                                                 |
| minimum exhaust air quantity 10 times | 9 m³/h                                                                                |
| Pressure drop inside the cabinet      | 5 Pa                                                                                  |
|                                       |                                                                                       |
| Colouring / Surface finish            |                                                                                       |
| Body colour code                      | RAL 7035                                                                              |
| Body colour                           | Light grey                                                                            |
| Body surface finish                   | plain                                                                                 |
| Door / Drawer colour code             | RAL 7035                                                                              |
| Door / Drawer colour                  | Light grey                                                                            |
| Door / Drawer surface finish          | plain                                                                                 |
|                                       |                                                                                       |
| General Information                   |                                                                                       |
| Left compartment                      | Compartment for the stor-<br>age of flammable liquids                                 |
| Right compartment                     | Compartment for the<br>storage of aggressive, non<br>flammable hazardous<br>materials |
| Depth with open doors                 | 1155 mm                                                                               |
| Customs tariff number                 | 94032080                                                                              |
|                                       |                                                                                       |