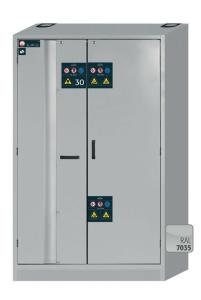

| <b>General Information</b> |                                                                              |
|----------------------------|------------------------------------------------------------------------------|
| Left compartment           | Compartment for the storage of flammable liquids                             |
| Right compartment          | Compartment for the storage of aggressive, non flammable hazardous materials |
| Depth with open doors      | 1155 mm                                                                      |
| Customs tariff number      | 94032080                                                                     |

Combi safety storage cabinet K-PHOENIX-30 Model K30.197.120.MV.FWAS, in light grey (RAL 7035)

Safe and approved storage of aggressive and flammable hazardous substances in working areas