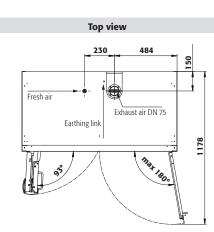

| Weight / Load                         |              |
|---------------------------------------|--------------|
| Weight without interior equipment     | 330 kg       |
| Distributed load                      | 484.00 kg/m² |
| Maximum load                          | 600 kg       |
| Ventilation                           |              |
| Extraction air                        | 75 DN        |
| minimum exhaust air quantity 10 times | 9 m³/h       |
| Pressure drop inside the cabinet      | 5 Pa         |

| <b>General Information</b> |                                                                              |
|----------------------------|------------------------------------------------------------------------------|
| Left compartment           | Compartment for the storage of flammable liquids                             |
| Right compartment          | Compartment for the storage of aggressive, non flammable hazardous materials |
| Depth with open doors      | 1155 mm                                                                      |
| Customs tariff number      | 94032080                                                                     |