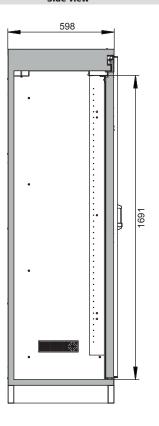

## Model K30.197.120.MV.FWAS

| Dimensions                                                                              |            |
|-----------------------------------------------------------------------------------------|------------|
| Width (external)                                                                        | 1202.00 mm |
| Depth (internal)                                                                        | 519.00 mm  |
| Height (external)                                                                       | 1968.00 mm |
| Width (internal)                                                                        | 532.00 mm  |
| Depth (external)                                                                        | 598.00 mm  |
| Height (internal)                                                                       | 1691.00 mm |
| The available internal dimensions can vary depending on the interior equipment package. |            |

Front view Side view