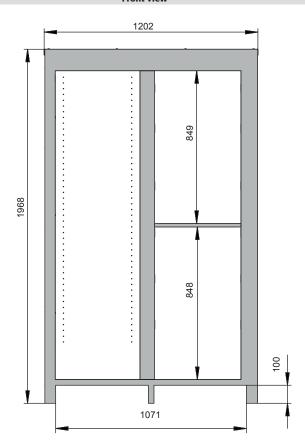

## Model K30.197.120.MV.FWAS

| Dimensions                                                                              |            |
|-----------------------------------------------------------------------------------------|------------|
| Width (external)                                                                        | 1202.00 mm |
| Depth (internal)                                                                        | 519.00 mm  |
| Height (external)                                                                       | 1968.00 mm |
| Width (internal)                                                                        | 532.00 mm  |
| Depth (external)                                                                        | 598.00 mm  |
| Height (internal)                                                                       | 1691.00 mm |
| The available internal dimensions can vary depending on the interior equipment package. |            |

| <b>General Information</b> |                                                                              |
|----------------------------|------------------------------------------------------------------------------|
| Left compartment           | Compartment for the storage of flammable liquids                             |
| Right compartment          | Compartment for the storage of aggressive, non flammable hazardous materials |
| Depth with open doors      | 1155 mm                                                                      |
| Customs tariff number      | 94032080                                                                     |

Front view Side view