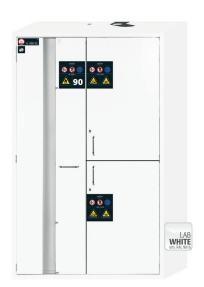

*Combi safety storage cabinet K-PHOENIX Vol.2-90 Model K90.196.120.MC.FWAC, laboratory white (sim. RAL 9016)* 

Safe and approved storage of aggressive and flammable hazardous substances in working areas

## **Function / construction:**

- **Robust construction and longevity:** triple hinged door, body made of powder-coated sheet steel, safety elements assembled outside the cabinet for increased protection against corrosion
- **Two in one:** 2 compartments (vertical seperated) allow the storage of flammable liquids and aggressive chemicals in one cabinet
- User-friendly and safe (folding door compartment): door open arrest system (standard), convenient and safe removal or storage of containers
- Always closed (folding door compartment): serial automatic door closing (TSA) releases the arrested door after approx. 60 seconds; acoustic and visual signal before closing
- No unauthorised use: doors lockable with profile cylinder (integration in an existing locking system possible) / cylinder lock
- Easy alignment: adjusting aids to compensate for uneven floor
  Ventilation: integrated air ducts ready for connection (DN 75) to a technical exhaust system