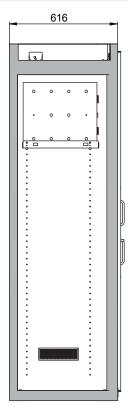

## ID-Nr. 30336-005 Model K90.196.120.MC.FWAC

| Dimensions        |            |
|-------------------|------------|
| Width (external)  | 1197.00 mm |
| Depth (internal)  | 522.00 mm  |
| Height (external) | 1969.00 mm |
| Width (internal)  | 450.00 mm  |
| Depth (external)  | 617.00 mm  |
| Height (internal) | 1742.00 mm |
|                   |            |

Side view

For further information please visit www.asecos.com