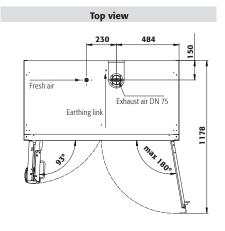

The available internal dimensions can vary depending on the interior equipment package.

| Weight / Load                               |                                                                                       |
|---------------------------------------------|---------------------------------------------------------------------------------------|
| Weight without interior equipment           | 515 kg                                                                                |
| Distributed load                            | 576.00 kg/m <sup>2</sup>                                                              |
| Maximum load                                | 600 kg                                                                                |
|                                             |                                                                                       |
| Ventilation                                 |                                                                                       |
| Extraction air                              | 75 DN                                                                                 |
| Minimum exhaust air quantity 10 times       | 9 m³/h                                                                                |
| Differential pressure (10 times air change) | 5 Pa                                                                                  |
|                                             |                                                                                       |
| Colouring / Surface finish                  |                                                                                       |
| Body colour code                            |                                                                                       |
| Body colour                                 | Laboratory white (sim. RAL<br>9016)                                                   |
| Body surface finish                         | plain                                                                                 |
| Door / Drawer colour code                   |                                                                                       |
| Door / Drawer colour                        | Laboratory white (sim. RAL<br>9016)                                                   |
| Door / Drawer surface finish                | plain                                                                                 |
|                                             |                                                                                       |
| General Information                         |                                                                                       |
| Left compartment                            | Compartment for the stor-<br>age of flammable liquids                                 |
| Right compartment                           | Compartment for the<br>storage of aggressive, non<br>flammable hazardous<br>materials |
| Depth with open doors                       | 1178 mm                                                                               |
| Customs tariff number                       | 94032080                                                                              |
|                                             |                                                                                       |

## **Function / construction:**

- **Robust construction and longevity:** triple hinged door, body made of powder-coated sheet steel, safety elements assembled outside the cabinet for increased protection against corrosion
- **Two in one:** 2 compartments (vertical seperated) allow the storage of flammable liquids and aggressive chemicals in one cabinet
- User-friendly and safe (folding door compartment): door open arrest system (standard), convenient and safe removal or storage of containers
- Always closed (folding door compartment): serial automatic door closing (TSA) releases the arrested door after approx. 60 seconds; acoustic and visual signal before closing
- No unauthorised use: doors lockable with profile cylinder (integration in an existing locking system possible) / cylinder lock
- Easy alignment: adjusting aids to compensate for uneven floor
  Ventilation: integrated air ducts ready for connection (DN 75) to a technical exhaust system