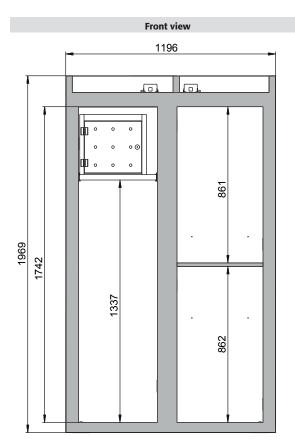

## ID-Nr. 30336-005 Model K90.196.120.MC.FWAC

| Dimensions        |            |
|-------------------|------------|
| Width (external)  | 1197.00 mm |
| Depth (internal)  | 522.00 mm  |
| Height (external) | 1969.00 mm |
| Width (internal)  | 450.00 mm  |
| Depth (external)  | 617.00 mm  |
| Height (internal) | 1742.00 mm |
|                   |            |

The available internal dimensions can vary depending on the interior equipment package.

| Weight / Load                               |                                                                                       |
|---------------------------------------------|---------------------------------------------------------------------------------------|
| Weight without interior equipment           | 515 kg                                                                                |
| Distributed load                            | 576.00 kg/m <sup>2</sup>                                                              |
| Maximum load                                | 600 kg                                                                                |
|                                             |                                                                                       |
| Ventilation                                 |                                                                                       |
| Extraction air                              | 75 DN                                                                                 |
| Minimum exhaust air quantity 10 times       | 9 m³/h                                                                                |
| Differential pressure (10 times air change) | 5 Pa                                                                                  |
|                                             |                                                                                       |
| Colouring / Surface finish                  |                                                                                       |
| Body colour code                            |                                                                                       |
| Body colour                                 | Laboratory white (sim. RAL<br>9016)                                                   |
| Body surface finish                         | plain                                                                                 |
| Door / Drawer colour code                   |                                                                                       |
| Door / Drawer colour                        | Laboratory white (sim. RAL<br>9016)                                                   |
| Door / Drawer surface finish                | plain                                                                                 |
|                                             |                                                                                       |
| General Information                         |                                                                                       |
| Left compartment                            | Compartment for the stor-<br>age of flammable liquids                                 |
| Right compartment                           | Compartment for the<br>storage of aggressive, non<br>flammable hazardous<br>materials |
| Depth with open doors                       | 1178 mm                                                                               |
| Customs tariff number                       | 94032080                                                                              |
|                                             |                                                                                       |