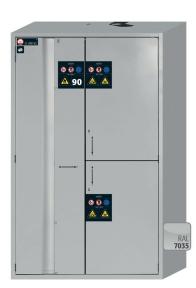

## Combi safety storage cabinet K-PHOENIX Vol.2-90 Model K90.196.120.MC.FWAC, light grey (RAL 7035)

Safe and approved storage of aggressive and flammable hazardous substances in working areas

The available internal dimensions can vary depending on the interior equipment package.

| Weight / Load                         |                                                                                       |
|---------------------------------------|---------------------------------------------------------------------------------------|
| Weight without interior equipment     | 515 kg                                                                                |
| Distributed load                      | 576.00 kg/m²                                                                          |
| Maximum load                          | 600 kg                                                                                |
|                                       |                                                                                       |
| Ventilation                           |                                                                                       |
| Extraction air                        | 75 DN                                                                                 |
| minimum exhaust air quantity 10 times | 9 m³/h                                                                                |
| Pressure drop inside the cabinet      | 5 Pa                                                                                  |
|                                       |                                                                                       |
| Colouring / Surface finish            |                                                                                       |
| Body colour code                      | RAL 7035                                                                              |
| Body colour                           | Light grey                                                                            |
| Body surface finish                   | plain                                                                                 |
| Door / Drawer colour code             | RAL 7035                                                                              |
| Door / Drawer colour                  | Light grey                                                                            |
| Door / Drawer surface finish          | plain                                                                                 |
|                                       |                                                                                       |
| General Information                   |                                                                                       |
| Left compartment                      | Compartment for the stor-<br>age of flammable liquids                                 |
| Right compartment                     | Compartment for the<br>storage of aggressive, non<br>flammable hazardous<br>materials |
| Depth with open doors                 | 1178 mm                                                                               |
| Customs tariff number                 | 94032080                                                                              |
|                                       |                                                                                       |