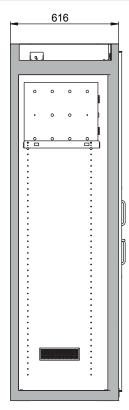

## ID-Nr. 30336-001 Model K90.196.120.MC.FWAC

| Dimensions        |            |
|-------------------|------------|
| Width (external)  | 1197.00 mm |
| Depth (internal)  | 522.00 mm  |
| Height (external) | 1969.00 mm |
| Width (internal)  | 450.00 mm  |
| Depth (external)  | 617.00 mm  |
| Height (internal) | 1742.00 mm |
|                   |            |

Side view

For further information please visit www.asecos.com