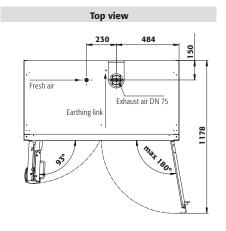

The available internal dimensions can vary depending on the interior equipment package.

| Weight / Load                         |                                                                                       |
|---------------------------------------|---------------------------------------------------------------------------------------|
| Weight without interior equipment     | 515 kg                                                                                |
| Distributed load                      | 576.00 kg/m²                                                                          |
| Maximum load                          | 600 kg                                                                                |
|                                       |                                                                                       |
| Ventilation                           |                                                                                       |
| Extraction air                        | 75 DN                                                                                 |
| minimum exhaust air quantity 10 times | 9 m³/h                                                                                |
| Pressure drop inside the cabinet      | 5 Pa                                                                                  |
|                                       |                                                                                       |
| Colouring / Surface finish            |                                                                                       |
| Body colour code                      | RAL 7035                                                                              |
| Body colour                           | Light grey                                                                            |
| Body surface finish                   | plain                                                                                 |
| Door / Drawer colour code             | RAL 7035                                                                              |
| Door / Drawer colour                  | Light grey                                                                            |
| Door / Drawer surface finish          | plain                                                                                 |
|                                       |                                                                                       |
| General Information                   |                                                                                       |
| Left compartment                      | Compartment for the stor-<br>age of flammable liquids                                 |
| Right compartment                     | Compartment for the<br>storage of aggressive, non<br>flammable hazardous<br>materials |
| Depth with open doors                 | 1178 mm                                                                               |
| Customs tariff number                 | 94032080                                                                              |
|                                       |                                                                                       |

## **Function / construction:**

- Robust construction and longevity: triple hinged door, body made of powder-coated sheet steel, safety elements assembled outside the cabinet for increased protection against corrosion
- Two in one: 2 compartments (vertical seperated) allow the storage of flammable liquids and aggressive chemicals in one cabinet
- User-friendly and safe (folding door compartment): door open arrest system (standard), convenient and safe removal or storage of containers
- Always closed (folding door compartment): serial automatic door closing (TSA) releases the arrested door after approx. 60 seconds; acoustic and visual signal before closing
- No unauthorised use: doors lockable with profile cylinder (integration in an existing locking system possible) / cylinder lock
- Easy alignment: adjusting aids to compensate for uneven floor
- **Ventilation:** integrated air ducts ready for connection (DN 75) to a technical exhaust system