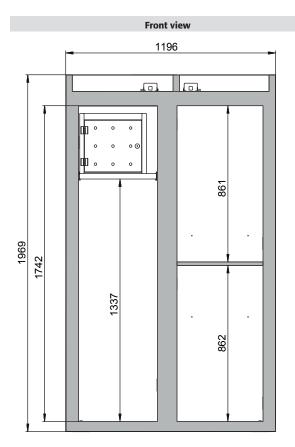

## ID-Nr. 30336-001 Model K90.196.120.MC.FWAC

| Dimensions        |            |
|-------------------|------------|
| Width (external)  | 1197.00 mm |
| Depth (internal)  | 522.00 mm  |
| Height (external) | 1969.00 mm |
| Width (internal)  | 450.00 mm  |
| Depth (external)  | 617.00 mm  |
| Height (internal) | 1742.00 mm |
|                   |            |

The available internal dimensions can vary depending on the interior equipment package.

| Weight / Load                         |                                                                                       |
|---------------------------------------|---------------------------------------------------------------------------------------|
| Weight without interior equipment     | 515 kg                                                                                |
| Distributed load                      | 576.00 kg/m²                                                                          |
| Maximum load                          | 600 kg                                                                                |
|                                       |                                                                                       |
| Ventilation                           |                                                                                       |
| Extraction air                        | 75 DN                                                                                 |
| minimum exhaust air quantity 10 times | 9 m³/h                                                                                |
| Pressure drop inside the cabinet      | 5 Pa                                                                                  |
|                                       |                                                                                       |
| Colouring / Surface finish            |                                                                                       |
| Body colour code                      | RAL 7035                                                                              |
| Body colour                           | Light grey                                                                            |
| Body surface finish                   | plain                                                                                 |
| Door / Drawer colour code             | RAL 7035                                                                              |
| Door / Drawer colour                  | Light grey                                                                            |
| Door / Drawer surface finish          | plain                                                                                 |
|                                       |                                                                                       |
| General Information                   |                                                                                       |
| Left compartment                      | Compartment for the stor-<br>age of flammable liquids                                 |
| Right compartment                     | Compartment for the<br>storage of aggressive, non<br>flammable hazardous<br>materials |
| Depth with open doors                 | 1178 mm                                                                               |
| Customs tariff number                 | 94032080                                                                              |
|                                       |                                                                                       |