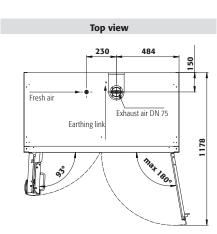

| Weight / Load                         |              |
|---------------------------------------|--------------|
| Weight without interior equipment     | 515 kg       |
| Distributed load                      | 576.00 kg/m² |
| Maximum load                          | 600 kg       |
| Ventilation                           |              |
| Extraction air                        | 75 DN        |
|                                       |              |
|                                       | 9 m³/h       |
| minimum exhaust air quantity 10 times | - ··· / ··   |

| General Information   |                                                                                       |
|-----------------------|---------------------------------------------------------------------------------------|
| Left compartment      | Compartment for the storage of flammable liquids                                      |
| Right compartment     | Compartment for the<br>storage of aggressive, non<br>flammable hazardous<br>materials |
| Depth with open doors | 1178 mm                                                                               |
| Customs tariff number | 94032080                                                                              |

## **Function / construction:**

- Robust construction and longevity: triple hinged door, body made of powder-coated sheet steel, safety elements assembled outside the cabinet for increased protection against corrosion
- user-friendly and safe (folding door compartment): door open arrest system (standard), convenient and safe removal or storage of containers
- **no unauthorised use:** doors lockable with profile cylinder (integration in an existing locking system possible) / cylinder lock
- easy alignment: adjusting aids to compensate for uneven floor
- **Ventilation:** integrated air ducts ready for connection (DN 75) to a technical exhaust system