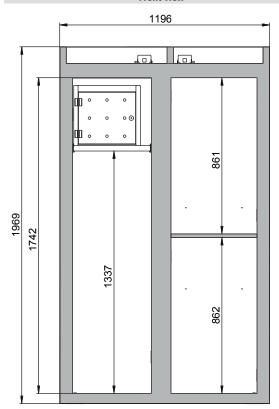

## Model K90.196.120.MC.FWAS

| Dimensions                                                                              |            |
|-----------------------------------------------------------------------------------------|------------|
| Width (external)                                                                        | 1197.00 mm |
| Depth (internal)                                                                        | 522.00 mm  |
| Height (external)                                                                       | 1969.00 mm |
| Width (internal)                                                                        | 450.00 mm  |
| Depth (external)                                                                        | 617.00 mm  |
| Height (internal)                                                                       | 1742.00 mm |
| The available internal dimensions can vary depending on the interior equipment package. |            |

| General Information   |                                                                                       |
|-----------------------|---------------------------------------------------------------------------------------|
| Left compartment      | Compartment for the storage of flammable liquids                                      |
| Right compartment     | Compartment for the<br>storage of aggressive, non<br>flammable hazardous<br>materials |
| Depth with open doors | 1178 mm                                                                               |
| Customs tariff number | 94032080                                                                              |