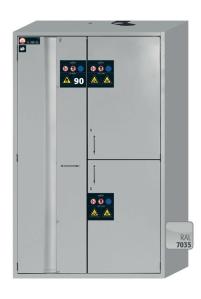

Combi safety storage cabinet K-PHOENIX-90 Model K90.196.120.MC.FWAS, in light grey (RAL 7035)

Safe and approved storage of aggressive and flammable hazardous substances in working areas

## **Function / construction:**

- Robust construction and longevity: triple hinged door, body made of powder-coated sheet steel, safety elements assembled outside the cabinet for increased protection against corrosion
- user-friendly and safe (folding door compartment): door open arrest system (standard), convenient and safe removal or storage of containers
- **no unauthorised use:** doors lockable with profile cylinder (integration in an existing locking system possible) / cylinder lock
- easy alignment: adjusting aids to compensate for uneven floor
- **Ventilation:** integrated air ducts ready for connection (DN 75) to a technical exhaust system