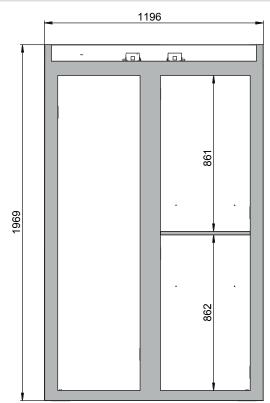

## Model K90.196.120.MF.FWAC

| Dimensions                                                                              |            |
|-----------------------------------------------------------------------------------------|------------|
| Width (external)                                                                        | 1197.00 mm |
| Depth (internal)                                                                        | 524.00 mm  |
| Height (external)                                                                       | 1969.00 mm |
| Width (internal)                                                                        | 450.00 mm  |
| Depth (external)                                                                        | 617.00 mm  |
| Height (internal)                                                                       | 1742.00 mm |
| The available internal dimensions can vary depending on the interior equipment package. |            |

| The available internal dimensions can vary depending on the interior equipment package. |                          |
|-----------------------------------------------------------------------------------------|--------------------------|
|                                                                                         |                          |
| Weight / Load                                                                           |                          |
| Weight without interior equipment                                                       | 515 kg                   |
| Distributed load                                                                        | 576.00 kg/m <sup>2</sup> |
| Maximum load                                                                            | 600 kg                   |
|                                                                                         |                          |
| Ventilation                                                                             |                          |
| Extraction air                                                                          | 75 DN                    |
| minimum exhaust air quantity 10 times                                                   | 9 m³/h                   |
| Pressure drop inside the cabinet                                                        | 5 Pa                     |
|                                                                                         |                          |
| Colouring / Surface finish                                                              |                          |
| Body colour code                                                                        | RAL 7035                 |
| Body colour                                                                             | Light grey               |
| Body surface finish                                                                     | plain                    |

| General Information   |                                                                              |
|-----------------------|------------------------------------------------------------------------------|
| Left compartment      | Compartment for the stor-<br>age of flammable liquids                        |
| Right compartment     | Compartment for the storage of aggressive, non flammable hazardous materials |
| Depth with open doors | 1178 mm                                                                      |
| Customs tariff number | 94032080                                                                     |