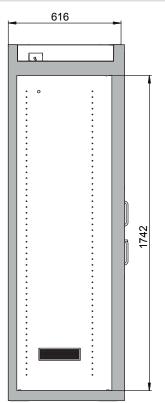

## Model K90.196.120.MF.FWAC

| Dimensions                                                                              |            |
|-----------------------------------------------------------------------------------------|------------|
| Width (external)                                                                        | 1197.00 mm |
| Depth (internal)                                                                        | 524.00 mm  |
| Height (external)                                                                       | 1969.00 mm |
| Width (internal)                                                                        | 450.00 mm  |
| Depth (external)                                                                        | 617.00 mm  |
| Height (internal)                                                                       | 1742.00 mm |
| The available internal dimensions can vary depending on the interior equipment package. |            |

| General Information   |                                                                              |
|-----------------------|------------------------------------------------------------------------------|
| Left compartment      | Compartment for the stor-<br>age of flammable liquids                        |
| Right compartment     | Compartment for the storage of aggressive, non flammable hazardous materials |
| Depth with open doors | 1178 mm                                                                      |
| Customs tariff number | 94032080                                                                     |