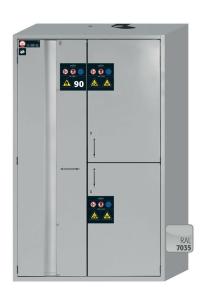

Door / Drawer colour code Door / Drawer colour

Door / Drawer surface finish

RAL 7035

Light grey

Combi safety storage cabinet K-PHOENIX Vol.2-90 Model K90.196.120.MF.FWAC, light grey (RAL 7035)

Safe and approved storage of aggressive and flammable hazardous substances in working areas

## **Function / construction:**

- Robust construction and longevity: triple hinged door, body made of powder-coated sheet steel, safety elements assembled outside the cabinet for increased protection against corrosion
- Two in one: 2 compartments (vertical seperated) allow the storage of flammable liquids and aggressive chemicals in one cabinet
- User-friendly and safe (folding door compartment): door open arrest system (standard), convenient and safe removal or storage of containers
- Always closed (folding door compartment): serial automatic door closing (TSA) releases the arrested door after approx. 60 seconds; acoustic and visual signal before closing
- No unauthorised use: doors lockable with profile cylinder (integration in an existing locking system possible) / cylinder lock
- Easy alignment: adjusting aids to compensate for uneven floor
- **Ventilation:** integrated air ducts ready for connection (DN 75) to a technical exhaust system