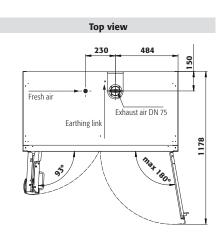

| General Information   |                                                                              |
|-----------------------|------------------------------------------------------------------------------|
| Left compartment      | Compartment for the stor-<br>age of flammable liquids                        |
| Right compartment     | Compartment for the storage of aggressive, non flammable hazardous materials |
| Depth with open doors | 1178 mm                                                                      |
| Customs tariff number | 94032080                                                                     |

## **Function / construction:**

- Robust construction and longevity: triple hinged door, body made of powder-coated sheet steel, safety elements assembled outside the cabinet for increased protection against corrosion
- Two in one: 2 compartments (vertical seperated) allow the storage of flammable liquids and aggressive chemicals in one cabinet
- User-friendly and safe (folding door compartment): door open arrest system (standard), convenient and safe removal or storage of containers
- Always closed (folding door compartment): serial automatic door closing (TSA) releases the arrested door after approx. 60 seconds; acoustic and visual signal before closing
- No unauthorised use: doors lockable with profile cylinder (integration in an existing locking system possible) / cylinder lock
- Easy alignment: adjusting aids to compensate for uneven floor
- **Ventilation:** integrated air ducts ready for connection (DN 75) to a technical exhaust system