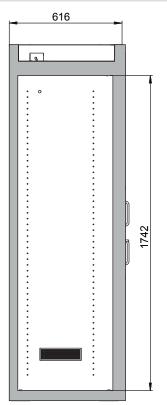

## Model K90.196.120.MF.FWAS

| Dimensions                                                                              |            |
|-----------------------------------------------------------------------------------------|------------|
| Width (external)                                                                        | 1197.00 mm |
| Depth (internal)                                                                        | 522.00 mm  |
| Height (external)                                                                       | 1969.00 mm |
| Width (internal)                                                                        | 450.00 mm  |
| Depth (external)                                                                        | 617.00 mm  |
| Height (internal)                                                                       | 1742.00 mm |
| The available internal dimensions can vary depending on the interior equipment package. |            |