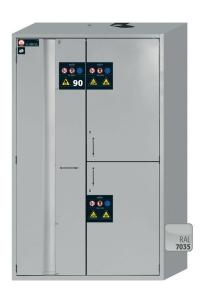

Combi safety storage cabinet K-PHOENIX-90 Model K90.196.120.MF.FWAS, in light grey (RAL 7035)

Safe and approved storage of aggressive and flammable hazardous substances in working areas

| General Information   |                                                                                       |
|-----------------------|---------------------------------------------------------------------------------------|
| Left compartment      | Compartment for the storage of flammable liquids                                      |
| Right compartment     | Compartment for the<br>storage of aggressive, non<br>flammable hazardous<br>materials |
| Depth with open doors | 1178 mm                                                                               |
| Customs tariff number | 94032080                                                                              |

## **Function / construction:**

- Robust construction and longevity: triple hinged door, body made of powder-coated sheet steel, safety elements assembled outside the cabinet for increased protection against corrosion
- **two in one:** 2 compartments (vertical seperated) allow the storage of flammable liquids and aggressive chemicals in one cabinet
- user-friendly and safe (folding door compartment): door open arrest system (standard), convenient and safe removal or storage of containers
- **no unauthorised use:** doors lockable with profile cylinder (integration in an existing locking system possible) / cylinder lock
- easy alignment: adjusting aids to compensate for uneven floor
- **Ventilation:** integrated air ducts ready for connection (DN 75) to a technical exhaust system