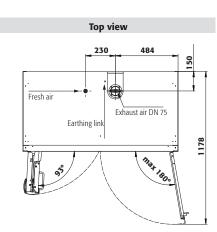

| Weight / Load                     |              |
|-----------------------------------|--------------|
| Weight without interior equipment | 515 kg       |
| Distributed load                  | 576.00 kg/m² |
| Maximum load                      | 600 kg       |
|                                   |              |
| Ventilation                       |              |
| Extraction air                    | 75 DN        |

9 m3/h

minimum exhaust air quantity 10 times

Pressure drop inside the cabinet

| Colouring / Surface finish   |            |
|------------------------------|------------|
| Body colour code             | RAL 7035   |
| Body colour                  | Light grey |
| Body surface finish          | plain      |
| Door / Drawer colour code    | RAL 7035   |
| Door / Drawer colour         | Light grey |
| Door / Drawer surface finish | plain      |

| General Information   |                                                                                       |
|-----------------------|---------------------------------------------------------------------------------------|
| Left compartment      | Compartment for the storage of flammable liquids                                      |
| Right compartment     | Compartment for the<br>storage of aggressive, non<br>flammable hazardous<br>materials |
| Depth with open doors | 1178 mm                                                                               |
| Customs tariff number | 94032080                                                                              |

## **Function / construction:**

- Robust construction and longevity: triple hinged door, body made of powder-coated sheet steel, safety elements assembled outside the cabinet for increased protection against corrosion
- **two in one:** 2 compartments (vertical seperated) allow the storage of flammable liquids and aggressive chemicals in one cabinet
- user-friendly and safe (folding door compartment): door open arrest system (standard), convenient and safe removal or storage of containers
- **no unauthorised use:** doors lockable with profile cylinder (integration in an existing locking system possible) / cylinder lock
- easy alignment: adjusting aids to compensate for uneven floor
- **Ventilation:** integrated air ducts ready for connection (DN 75) to a technical exhaust system