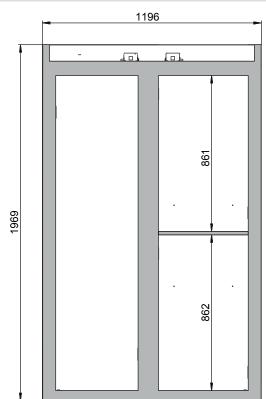

## Model K90.196.120.MF.FWAS

| Dimensions                                                                              |            |
|-----------------------------------------------------------------------------------------|------------|
| Width (external)                                                                        | 1197.00 mm |
| Depth (internal)                                                                        | 522.00 mm  |
| Height (external)                                                                       | 1969.00 mm |
| Width (internal)                                                                        | 450.00 mm  |
| Depth (external)                                                                        | 617.00 mm  |
| Height (internal)                                                                       | 1742.00 mm |
| The available internal dimensions can vary depending on the interior equipment package. |            |

| General Information   |                                                                                       |
|-----------------------|---------------------------------------------------------------------------------------|
| Left compartment      | Compartment for the storage of flammable liquids                                      |
| Right compartment     | Compartment for the<br>storage of aggressive, non<br>flammable hazardous<br>materials |
| Depth with open doors | 1178 mm                                                                               |
| Customs tariff number | 94032080                                                                              |