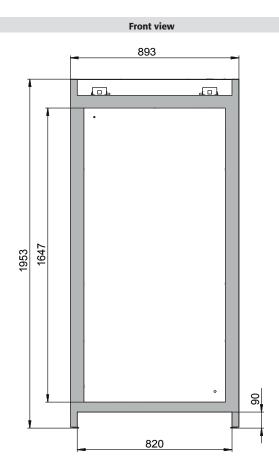

## Model Q90.195.090.WDAC

| 2                                                                                       |                       |
|-----------------------------------------------------------------------------------------|-----------------------|
| Width (external)                                                                        | 893 mm                |
| Depth (external)                                                                        | 615 mm                |
| Height (external)                                                                       | 1953 mm               |
| Width (internal)                                                                        | 750 mm                |
| Depth (internal)                                                                        | 522 mm                |
| Height (internal)                                                                       | 1647 mm               |
| The available internal dimensions can vary depending on the interior equipment package. |                       |
|                                                                                         |                       |
| Weight / Load                                                                           |                       |
| Weight without interior equipment                                                       | 343 kg                |
| Distributed load                                                                        | 654 kg/m <sup>2</sup> |
| Maximum load                                                                            | 600 kg                |
|                                                                                         |                       |
| Ventilation                                                                             |                       |
| Extraction air                                                                          | 75 DN                 |
| minimum exhaust air quantity 10 times                                                   | 6 m³/h                |
| Pressure drop inside the cabinet                                                        | 5 Pa                  |
|                                                                                         |                       |
| Colouring / Surface finish                                                              |                       |
| Body colour code                                                                        | RAL 7016              |
| Body colour                                                                             | anthracite grey       |
| Body surface finish                                                                     | textured              |
| Door / Drawer colour code                                                               | RAL 9010              |
| Door / Drawer colour                                                                    | Pure white            |
| Door / Drawer surface finish                                                            | textured              |
|                                                                                         |                       |
| General Information                                                                     |                       |
| Number of doors                                                                         | 2                     |
| Door opening angle                                                                      | 89.50°                |
| Depth with open doors                                                                   | 1015 mm               |
| Interiour grid dimension                                                                | 32 mm                 |
| Entry width transport base                                                              | 820 mm                |

Entry height transport base

**Customs tariff number** 

Dimensions

90 mm 94032080

For further information please visit www.asecos.com