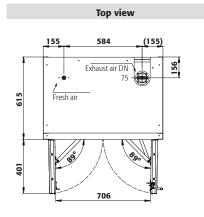

## Model Q90.195.090.WDAC

| 2                                                                                       |                       |
|-----------------------------------------------------------------------------------------|-----------------------|
| Width (external)                                                                        | 893 mm                |
| Depth (external)                                                                        | 615 mm                |
| Height (external)                                                                       | 1953 mm               |
| Width (internal)                                                                        | 750 mm                |
| Depth (internal)                                                                        | 522 mm                |
| Height (internal)                                                                       | 1647 mm               |
| The available internal dimensions can vary depending on the interior equipment package. |                       |
|                                                                                         |                       |
| Weight / Load                                                                           |                       |
| Weight without interior equipment                                                       | 343 kg                |
| Distributed load                                                                        | 654 kg/m <sup>2</sup> |
| Maximum load                                                                            | 600 kg                |
|                                                                                         |                       |
| Ventilation                                                                             |                       |
| Extraction air                                                                          | 75 DN                 |
| minimum exhaust air quantity 10 times                                                   | 6 m³/h                |
| Pressure drop inside the cabinet                                                        | 5 Pa                  |
|                                                                                         |                       |
| Colouring / Surface finish                                                              |                       |
| Body colour code                                                                        | RAL 7016              |
| Body colour                                                                             | anthracite grey       |
| Body surface finish                                                                     | textured              |
| Door / Drawer colour code                                                               | RAL 9010              |
| Door / Drawer colour                                                                    | Pure white            |
| Door / Drawer surface finish                                                            | textured              |
|                                                                                         |                       |
| General Information                                                                     |                       |
| Number of doors                                                                         | 2                     |
| Door opening angle                                                                      | 89.50°                |
| Depth with open doors                                                                   | 1015 mm               |
| Interiour grid dimension                                                                | 32 mm                 |
| Entry width transport base                                                              | 820 mm                |

## **Function / construction:**

- Robust construction and longevity: triple hinged door, safety elements assembled outside the storage compartment for increased protection against corrosion, scratch- and impact-resistant surface, easy to clean
- Effortless use: one-hand operation for double-door cabinets (AGT)
- User-friendly and safe: door open arrest system (standard), convenient and safe removal or storage of containers
- Always closed: serial automatic door closing (TSA) releases arrested doors after approx. 60 seconds; acoustic and visual signal before closing
- No unauthorised use: doors lockable with cylinder locking (integration in an existing locking system possible) and locking state indicator (red/green)
- Easy transport: integrated transport base with removable, optional base cover
- Easy alignment: adjusting aids to compensate for uneven floor
- **Ventilation:** integrated air ducts ready for connection (DN 75) to a technical exhaust system, spinning wheel in the exhaust grid as an indicator of sufficient technical ventilation