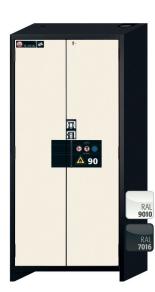

Safety storage cabinet Q-PEGASUS-90 Model Q90.195.090.WDAC, body colour anthracite grey (RAL 7016), with wing doors in pure white (RAL 9010)

Safe and approved storage of flammable hazardous substances in working areas

## **Function / construction:**

- Robust construction and longevity: triple hinged door, safety elements assembled outside the storage compartment for increased protection against corrosion, scratch- and impact-resistant surface, easy to clean
- Effortless use: one-hand operation for double-door cabinets (AGT)
- User-friendly and safe: door open arrest system (standard), convenient and safe removal or storage of containers
- Always closed: serial automatic door closing (TSA) releases arrested doors after approx. 60 seconds; acoustic and visual signal before closing
- No unauthorised use: doors lockable with cylinder locking (integration in an existing locking system possible) and locking state indicator (red/green)
- Easy transport: integrated transport base with removable, optional base cover
- Easy alignment: adjusting aids to compensate for uneven floor
- **Ventilation:** integrated air ducts ready for connection (DN 75) to a technical exhaust system, spinning wheel in the exhaust grid as an indicator of sufficient technical ventilation