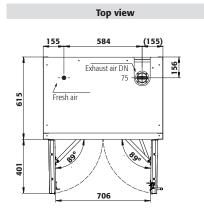

## Model Q90.195.090.WDAC

| Dimensions                                                                              |                       |
|-----------------------------------------------------------------------------------------|-----------------------|
| Width (external)                                                                        | 893 mm                |
| Depth (external)                                                                        | 615 mm                |
| Height (external)                                                                       | 1953 mm               |
| Width (internal)                                                                        | 750 mm                |
| Depth (internal)                                                                        | 522 mm                |
| Height (internal)                                                                       | 1647 mm               |
| The available internal dimensions can vary depending on the interior equipment package. |                       |
|                                                                                         |                       |
| Weight / Load                                                                           |                       |
| Weight without interior equipment                                                       | 343 kg                |
| Distributed load                                                                        | 654 kg/m <sup>2</sup> |
| Maximum load                                                                            | 600 kg                |
|                                                                                         |                       |
| Ventilation                                                                             |                       |
| Extraction air                                                                          | 75 DN                 |
| minimum exhaust air quantity 10 times                                                   | 6 m³/h                |
| Pressure drop inside the cabinet                                                        | 5 Pa                  |
| -                                                                                       |                       |
| Colouring / Surface finish                                                              |                       |
| Body colour code                                                                        | RAL 7016              |
| Body colour                                                                             | anthracite grey       |
| Body surface finish                                                                     | textured              |
| Door / Drawer colour code                                                               | RAL 1004              |
| Door / Drawer colour                                                                    | Warning yellow        |
| Door / Drawer surface finish                                                            | textured              |
|                                                                                         |                       |
| General Information                                                                     |                       |
| Number of doors                                                                         | 2                     |
| Door opening angle                                                                      | 89.50°                |
| Depth with open doors                                                                   | 1015 mm               |
| Interiour grid dimension                                                                | 32 mm                 |
| Entry width transport base                                                              | 820 mm                |
| Entry height transport base                                                             | 90 mm                 |
| Customs tariff number                                                                   | 94032080              |
|                                                                                         |                       |

Dimension

For further information please visit www.asecos.com