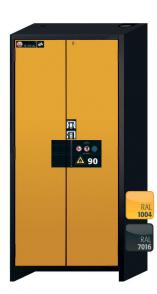

Safety storage cabinet Q-PEGASUS-90 Model Q90.195.090.WDAC, body colour anthracite grey (RAL 7016), with wing doors in warning yellow (RAL 1004)

Safe and approved storage of flammable hazardous substances in working areas