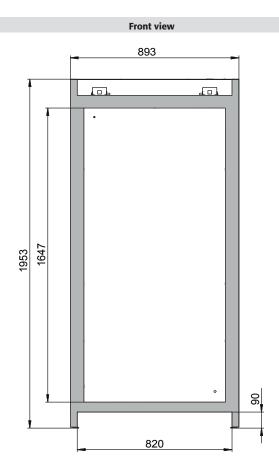

## Model Q90.195.090.WDAC

| Dimensions                                                                              |                       |
|-----------------------------------------------------------------------------------------|-----------------------|
| Width (external)                                                                        | 893 mm                |
| Depth (external)                                                                        | 615 mm                |
| Height (external)                                                                       | 1953 mm               |
| Width (internal)                                                                        | 750 mm                |
| Depth (internal)                                                                        | 522 mm                |
| Height (internal)                                                                       | 1647 mm               |
| The available internal dimensions can vary depending on the interior equipment package. |                       |
|                                                                                         |                       |
| Weight / Load                                                                           |                       |
| Weight without interior equipment                                                       | 343 kg                |
| Distributed load                                                                        | 654 kg/m <sup>2</sup> |
| Maximum load                                                                            | 600 kg                |
|                                                                                         |                       |
| Ventilation                                                                             |                       |
| Extraction air                                                                          | 75 DN                 |
| minimum exhaust air quantity 10 times                                                   | 6 m³/h                |
| Pressure drop inside the cabinet                                                        | 5 Pa                  |
| -                                                                                       |                       |
| Colouring / Surface finish                                                              |                       |
| Body colour code                                                                        | RAL 7016              |
| Body colour                                                                             | anthracite grey       |
| Body surface finish                                                                     | textured              |
| Door / Drawer colour code                                                               | RAL 1004              |
| Door / Drawer colour                                                                    | Warning yellow        |
| Door / Drawer surface finish                                                            | textured              |
|                                                                                         |                       |
| General Information                                                                     |                       |
| Number of doors                                                                         | 2                     |
| Door opening angle                                                                      | 89.50°                |
| Depth with open doors                                                                   | 1015 mm               |
| Interiour grid dimension                                                                | 32 mm                 |
| Entry width transport base                                                              | 820 mm                |
| Entry height transport base                                                             | 90 mm                 |
| Customs tariff number                                                                   | 94032080              |
|                                                                                         |                       |

Dimension

For further information please visit www.asecos.com