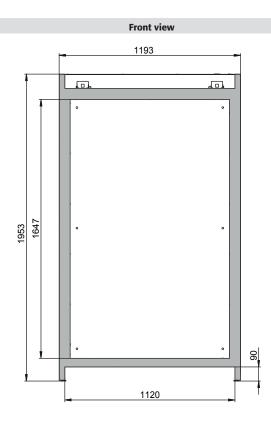

### Model Q90.195.120.WDAC

| Dimensions                                                     |                            |
|----------------------------------------------------------------|----------------------------|
| Width (external)                                               | 1193 mm                    |
| Depth (external)                                               | 615 mm                     |
| Height (external)                                              | 1953 mm                    |
| Width (internal)                                               | 1050 mm                    |
| Depth (internal)                                               | 522 mm                     |
| Height (internal)                                              | 1647 mm                    |
| The available internal dimensions can vary depending on the in | nterior equipment package. |
|                                                                |                            |
| Weight / Load                                                  |                            |
| Weight without interior equipment                              | 424 kg                     |
| Distributed load                                               | 531 kg/m²                  |
| Maximum load                                                   | 600 kg                     |
|                                                                |                            |
| Ventilation                                                    |                            |
| Extraction air                                                 | 75 DN                      |
| minimum exhaust air quantity 10 times                          | 9 m³/h                     |
| Pressure drop inside the cabinet                               | 5 Pa                       |
|                                                                |                            |
| Colouring / Surface finish                                     |                            |
| Body colour code                                               | RAL 7016                   |

| Body colour code                                                                                      | RAL 7016                              |
|-------------------------------------------------------------------------------------------------------|---------------------------------------|
| Body colour                                                                                           | anthracite grey                       |
| Body surface finish                                                                                   | textured                              |
| Door / Drawer colour                                                                                  | asecos silver                         |
| Door / Drawer surface finish                                                                          | textured                              |
|                                                                                                       |                                       |
| General Information                                                                                   |                                       |
|                                                                                                       |                                       |
| Number of doors                                                                                       | 2                                     |
| Number of doors<br>Door opening angle                                                                 | 2<br>89.50°                           |
|                                                                                                       |                                       |
| Door opening angle                                                                                    | 89.50°                                |
| Door opening angle<br>Depth with open doors                                                           | 89.50°<br>1165 mm                     |
| Door opening angle<br>Depth with open doors<br>Interiour grid dimension                               | 89.50°<br>1165 mm<br>32 mm            |
| Door opening angle<br>Depth with open doors<br>Interiour grid dimension<br>Entry width transport base | 89.50°<br>1165 mm<br>32 mm<br>1120 mm |