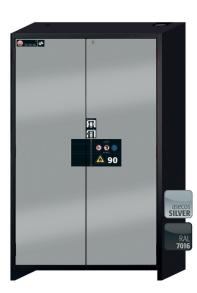

#### Safety storage cabinet Q-PEGASUS-90 Model Q90.195.120.WDAC, body colour anthracite grey (RAL 7016), with wing doors in asecos silver

### Model Q90.195.120.WDAC

| Dimensions                                                     |                            |
|----------------------------------------------------------------|----------------------------|
| Width (external)                                               | 1193 mm                    |
| Depth (external)                                               | 615 mm                     |
| Height (external)                                              | 1953 mm                    |
| Width (internal)                                               | 1050 mm                    |
| Depth (internal)                                               | 522 mm                     |
| Height (internal)                                              | 1647 mm                    |
| The available internal dimensions can vary depending on the in | nterior equipment package. |
|                                                                |                            |
| Weight / Load                                                  |                            |
| Weight without interior equipment                              | 424 kg                     |
| Distributed load                                               | 531 kg/m²                  |
| Maximum load                                                   | 600 kg                     |
|                                                                |                            |
| Ventilation                                                    |                            |
| Extraction air                                                 | 75 DN                      |
| minimum exhaust air quantity 10 times                          | 9 m³/h                     |
| Pressure drop inside the cabinet                               | 5 Pa                       |
|                                                                |                            |
| Colouring / Surface finish                                     |                            |
| Body colour code                                               | RAL 7016                   |

| Body colour code                                                                                      | RAL 7016                              |
|-------------------------------------------------------------------------------------------------------|---------------------------------------|
| Body colour                                                                                           | anthracite grey                       |
| Body surface finish                                                                                   | textured                              |
| Door / Drawer colour                                                                                  | asecos silver                         |
| Door / Drawer surface finish                                                                          | textured                              |
|                                                                                                       |                                       |
| General Information                                                                                   |                                       |
|                                                                                                       |                                       |
| Number of doors                                                                                       | 2                                     |
| Number of doors<br>Door opening angle                                                                 | 2<br>89.50°                           |
|                                                                                                       |                                       |
| Door opening angle                                                                                    | 89.50°                                |
| Door opening angle<br>Depth with open doors                                                           | 89.50°<br>1165 mm                     |
| Door opening angle<br>Depth with open doors<br>Interiour grid dimension                               | 89.50°<br>1165 mm<br>32 mm            |
| Door opening angle<br>Depth with open doors<br>Interiour grid dimension<br>Entry width transport base | 89.50°<br>1165 mm<br>32 mm<br>1120 mm |