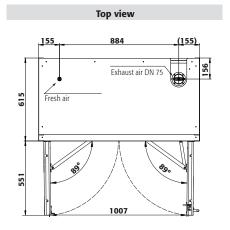

### Model Q90.195.120.WDAC

| Dimensions                                                     |                            |
|----------------------------------------------------------------|----------------------------|
| Width (external)                                               | 1193 mm                    |
| Depth (external)                                               | 615 mm                     |
| Height (external)                                              | 1953 mm                    |
| Width (internal)                                               | 1050 mm                    |
| Depth (internal)                                               | 522 mm                     |
| Height (internal)                                              | 1647 mm                    |
| The available internal dimensions can vary depending on the in | nterior equipment package. |
|                                                                |                            |
| Weight / Load                                                  |                            |
| Weight without interior equipment                              | 424 kg                     |
| Distributed load                                               | 531 kg/m²                  |
| Maximum load                                                   | 600 kg                     |
|                                                                |                            |
| Ventilation                                                    |                            |
| Extraction air                                                 | 75 DN                      |
| minimum exhaust air quantity 10 times                          | 9 m³/h                     |
| Pressure drop inside the cabinet                               | 5 Pa                       |
|                                                                |                            |
| Colouring / Surface finish                                     |                            |
| Body colour code                                               | RAL 7016                   |

| Body colour code                                                                                      | RAL 7016                              |
|-------------------------------------------------------------------------------------------------------|---------------------------------------|
| Body colour                                                                                           | anthracite grey                       |
| Body surface finish                                                                                   | textured                              |
| Door / Drawer colour                                                                                  | asecos silver                         |
| Door / Drawer surface finish                                                                          | textured                              |
|                                                                                                       |                                       |
| General Information                                                                                   |                                       |
|                                                                                                       |                                       |
| Number of doors                                                                                       | 2                                     |
| Number of doors<br>Door opening angle                                                                 | 2<br>89.50°                           |
|                                                                                                       |                                       |
| Door opening angle                                                                                    | 89.50°                                |
| Door opening angle<br>Depth with open doors                                                           | 89.50°<br>1165 mm                     |
| Door opening angle<br>Depth with open doors<br>Interiour grid dimension                               | 89.50°<br>1165 mm<br>32 mm            |
| Door opening angle<br>Depth with open doors<br>Interiour grid dimension<br>Entry width transport base | 89.50°<br>1165 mm<br>32 mm<br>1120 mm |