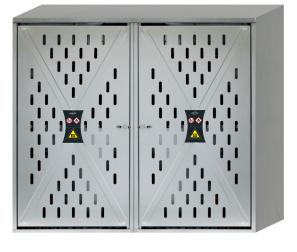

## ID-Nr. 2846 Model GPG.150.168.P

Propane gas cabinet G-PG model GPG.150.168.P

## **Function / construction:**

- **Robust:** high protection against corrosion due to hot-dip galvanised sheet steel (including rear wall and bottom grid), dissaembled delivery
- No unauthorised use: doors lockable with cylinder locking (integrated in the turning handle)
- Ventilation: natural ventilation through openings in the doors

asecos

| Dimensions                        |                                         |
|-----------------------------------|-----------------------------------------|
| Width (external)                  | 1680.00 mm                              |
| Depth (external)                  | 690.00 mm                               |
| Height (external)                 | 1500.00 mm                              |
| Width (internal)                  | 1660.00 mm                              |
| Depth (internal)                  | 660.00 mm                               |
| Height (internal)                 | 1470.00 mm                              |
|                                   |                                         |
| Weight / Load                     |                                         |
| Weight without interior equipment | 110 kg                                  |
| Distributed load                  | 109.00 kg/m²                            |
| Maximum load                      | 200 kg                                  |
|                                   |                                         |
| Colouring / Surface finish        |                                         |
| Surface                           | galvanised                              |
|                                   |                                         |
| General Information               |                                         |
| Number of doors                   | 2                                       |
| Depth with open doors             | 690 mm                                  |
| Capacity                          | 9 x 33 kg or 20 x 11 kg or<br>36 x 5 kg |
| Customs tariff number             | 94032080                                |