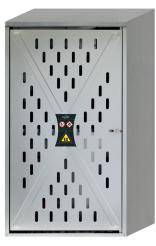

## ID-Nr. 2845 Model GPG.150.084.P

Propane gas cabinet G-PG model GPG.150.084.P

## **Function / construction:**

- **Robust:** high protection against corrosion due to hot-dip galvanised sheet steel (including rear wall and bottom grid), dissaembled delivery
- No unauthorised use: door lockable with cylinder locking (integrated in the turning handle)
- Ventilation: natural ventilation through openings in the doors

| Dimensions                        |                                         |
|-----------------------------------|-----------------------------------------|
| Width (external)                  | 840.00 mm                               |
| Depth (external)                  | 690.00 mm                               |
| Height (external)                 | 1500.00 mm                              |
| Width (internal)                  | 830.00 mm                               |
| Depth (internal)                  | 660.00 mm                               |
| Height (internal)                 | 1470.00 mm                              |
|                                   |                                         |
| Weight / Load                     |                                         |
| Weight without interior equipment | 56 kg                                   |
| Distributed load                  | 180.00 kg/m²                            |
| Maximum load                      | 200 kg                                  |
|                                   |                                         |
| Colouring / Surface finish        |                                         |
| Surface                           | galvanised                              |
|                                   |                                         |
| General Information               |                                         |
| Number of doors                   | 1                                       |
| Depth with open doors             | 690 mm                                  |
| Capacity                          | 4 x 33 kg or 10 x 11 kg or<br>18 x 5 kg |
| Customs tariff number             | 94032080                                |
|                                   |                                         |